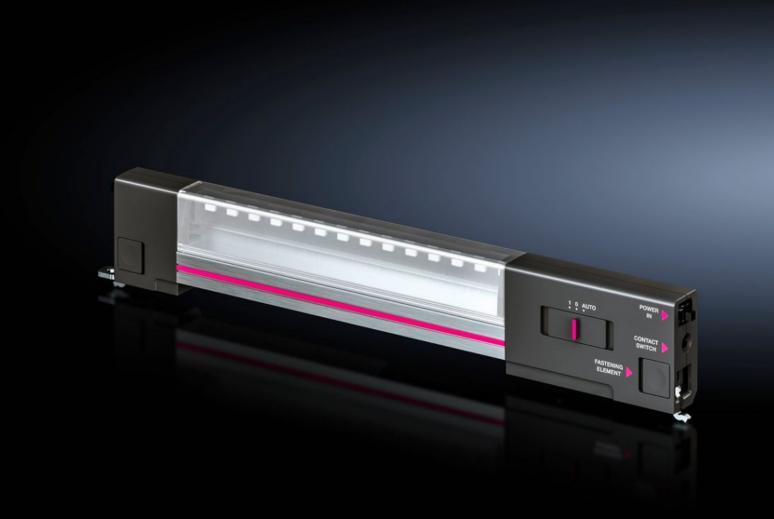

# DK 7859.000 - IT LED system light for IT enclosure systems and IT enclosures

For perfect illumination of IT enclosure systems and IT enclosures.

#### **Features**

| Model No.           | DK 7859.000                                                    |
|---------------------|----------------------------------------------------------------|
| Version             | Insulated with internal fuse (T2A)                             |
| Product description | For optimum illumination of a network enclosure.               |
| Benefits            | Manual or automatic switching via door contact switch possible |
|                     | Optimum illumination of the entire enclosure                   |
|                     | Plug & play quick assembly                                     |
|                     | Option of clip-on, screw or magnetic attachment                |
|                     | Immediately ready for use due to plug-in connection cable      |
|                     | Attachment with no loss of height units.                       |
| Material            | Light body: Extruded aluminum                                  |
|                     | Light cover: polycarbonate                                     |
|                     | Light ends: PC-ABS                                             |
| Color               | Enclosure: RAL 7016                                            |
| Supply includes     | IT LED system light                                            |
|                     | Magnet mounting kit                                            |
|                     | Assembly screws                                                |
| Connection options  | Power supply through connector                                 |
|                     | Door-operated switch                                           |