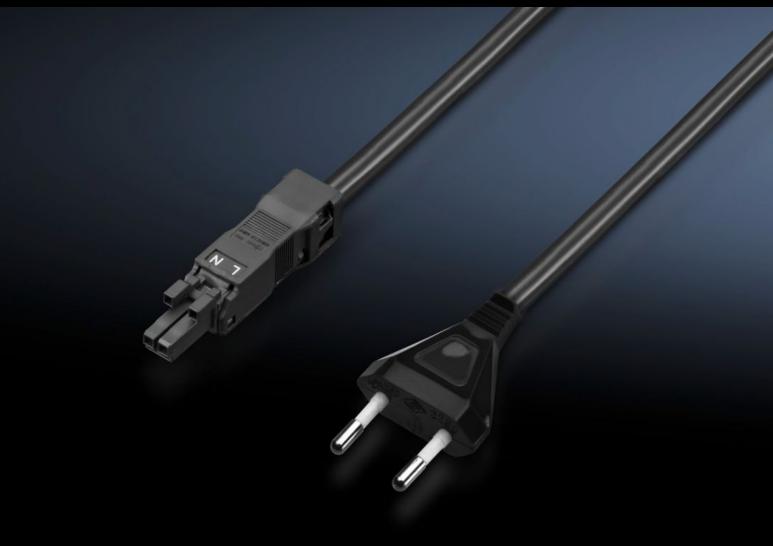

## DK 7859.010 - Connection cable for IT LED system light

Connection and extension cables with various plug/socket types.

#### **Features**

| Model No.                  | DK 7859.010                                                                                                                                               |
|----------------------------|-----------------------------------------------------------------------------------------------------------------------------------------------------------|
| Version                    | Europlug EN 50075, CEE 7/16, type: H05VV-F, 2 x 0.75 mm <sup>2</sup>                                                                                      |
| Product description        | For time-saving and easy connection of the IT system LED light.                                                                                           |
| Color                      | Black                                                                                                                                                     |
| Length of connection cable | 2,000 mm                                                                                                                                                  |
| Note                       | The plug-in connection cables can only be used with the IT LED system lights Use with other Rittal system lights or third-party products is not permitted |
| Packaging unit             | 1 pc(s).                                                                                                                                                  |
| Net weight                 | 0.15                                                                                                                                                      |
| Gross weight               | 0.152                                                                                                                                                     |
| Customs tariff number      | 85444290                                                                                                                                                  |
| EAN                        | 4028177815643                                                                                                                                             |
| ETIM 9                     | EC001576                                                                                                                                                  |
| ECLASS 8.0                 | 27060402                                                                                                                                                  |
|                            |                                                                                                                                                           |