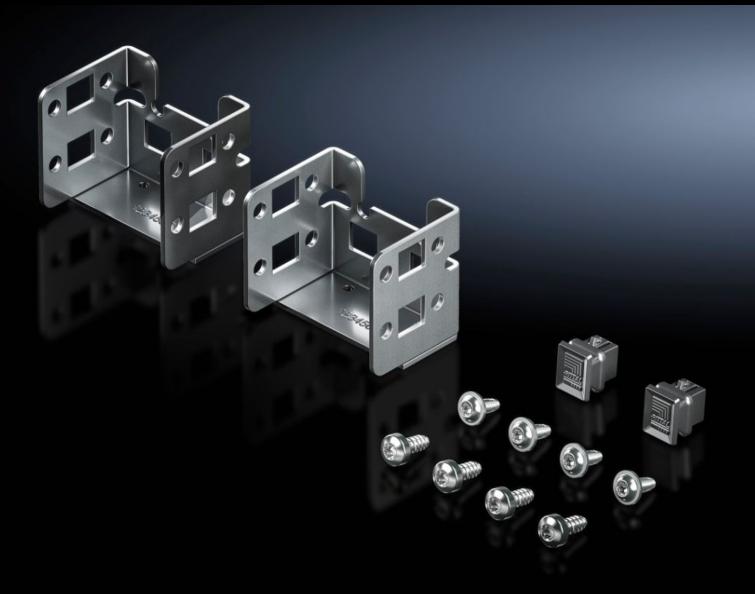

## DK 7859.065 - Mounting kit For PSM Busbars

Without cables for static installations, with cables for static installations or mobile, for freely accessible 19" level.

## **Features**

| Model No.                           | DK 7859.065                                                                                                          |
|-------------------------------------|----------------------------------------------------------------------------------------------------------------------|
| Benefits                            | In the VX IT rack, alignment of the rail to the rear or in the direction of the enclosure interior is possible       |
| Material                            | Carbon steel, zinc-plated                                                                                            |
| Supply includes                     | 2 mounting bracket Assembly components                                                                               |
| Installation options                | Plug & Play in Zero U-Space                                                                                          |
| Suitable for                        | Enclosure type: VX IT                                                                                                |
| Packaging unit                      | 1 pc(s).                                                                                                             |
| Net weight                          | 0.3                                                                                                                  |
| Gross weight                        | 0.306                                                                                                                |
| PCF/VE (cradle-to-gate)             | 1.2 kg CO2 eq (Cat B)                                                                                                |
| Information regarding the PCF class | Category B: PCF value (cradle-to-gate) calculated approximately on the basis of the product weight and self-declared |
| Customs tariff number               | 83024900                                                                                                             |
| EAN                                 | 4028177952751                                                                                                        |
| ETIM 9                              | EC000330                                                                                                             |
| ECLASS 8.0                          | 27142604                                                                                                             |