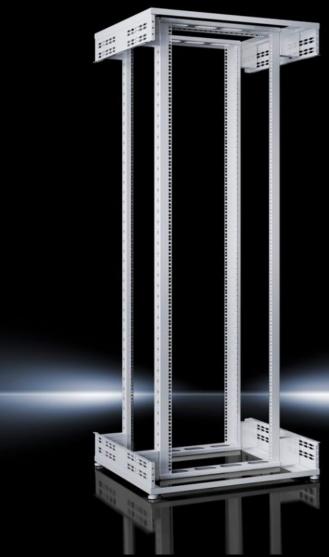

## TE 7888.944 - Distributor Racks TE 8000 open

For optimum accessibility from all sides during assembly and installation.

#### **Features**

| Model No.                               | TE 7888.944                                                                                                                                                                                                                                                                                                       |
|-----------------------------------------|-------------------------------------------------------------------------------------------------------------------------------------------------------------------------------------------------------------------------------------------------------------------------------------------------------------------|
| Benefits                                | Optimum accessibility from all sides during assembly and installation Unrestricted airflow, due to the open design The distance between mounting levels is infinitely variable                                                                                                                                    |
| Material                                | Carbon steel                                                                                                                                                                                                                                                                                                      |
| Surface finish                          | Powder-coated                                                                                                                                                                                                                                                                                                     |
| General color                           | RAL 7035                                                                                                                                                                                                                                                                                                          |
| Color                                   | RAL 7035                                                                                                                                                                                                                                                                                                          |
| Supply includes                         | Self-supporting mounting frame, with 482.6 mm (19") mounting level front and rear Roof-plate, prepared for accommodating a cable organizer Open base frame with 2 system chassis for individual configuration fitted in the width 4 leveling feet, M10 (supplied loose) Roof plate with brush strip on both sides |
| Dimensions                              | Width: 800 mm<br>Height: 2,000 mm<br>Depth: 1,000 mm                                                                                                                                                                                                                                                              |
| Height units                            | 42 U                                                                                                                                                                                                                                                                                                              |
| Height units                            | 42 U                                                                                                                                                                                                                                                                                                              |
| Mounting space to 19" level, front/rear | 80 mm / 130 mm                                                                                                                                                                                                                                                                                                    |
| Distance between levels as delivered    | 745 mm                                                                                                                                                                                                                                                                                                            |
| Load capacity                           | 7,000 N                                                                                                                                                                                                                                                                                                           |
| Base material                           | Carbon steel                                                                                                                                                                                                                                                                                                      |
|                                         |                                                                                                                                                                                                                                                                                                                   |