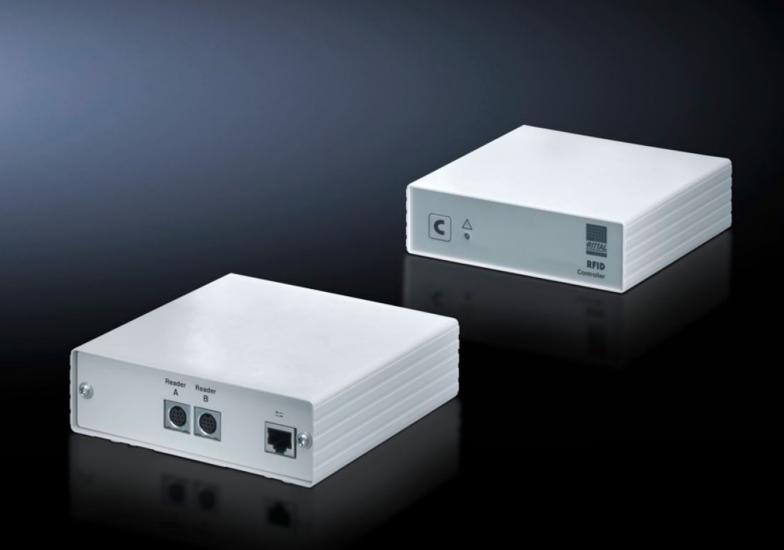

### DK 7890.500 - RFID Controller

For connecting the RFID antenna to the CAN bus DRC.

#### **Features**

| Model No.             | DK 7890.500                                                                                                                                                                                                                                                                   |  |
|-----------------------|-------------------------------------------------------------------------------------------------------------------------------------------------------------------------------------------------------------------------------------------------------------------------------|--|
| Product description   | This controller connects the RFID reader (aerial) from the 19" mounting frame with the CMC. Using this, the CMC can report automatic changes, display the enclosure with the built-in components and carry out capacity management. One RFID controller is required per rack. |  |
| Material              | Plastic                                                                                                                                                                                                                                                                       |  |
| Interfaces            | RJ45<br>2 x Mini-DIN (connection of RFID frame/floor reader)                                                                                                                                                                                                                  |  |
| Dimensions            | Width: 136 mm<br>Height: 44 mm<br>Depth: 129 mm                                                                                                                                                                                                                               |  |
| Packaging unit        | 1 pc(s).                                                                                                                                                                                                                                                                      |  |
| Net weight            | 0.46                                                                                                                                                                                                                                                                          |  |
| Gross weight          | 0.55                                                                                                                                                                                                                                                                          |  |
| Customs tariff number | 94039910                                                                                                                                                                                                                                                                      |  |
| EAN                   | 4028177617155                                                                                                                                                                                                                                                                 |  |
| ECLASS 8.0            | 27189253                                                                                                                                                                                                                                                                      |  |
|                       |                                                                                                                                                                                                                                                                               |  |