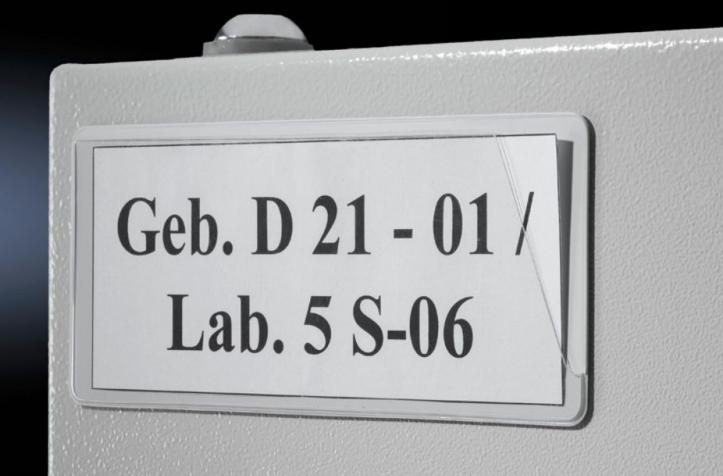

## DK 7950.150 - Alternate Frame, Magnetic

For individual marking or labeling of the existing network infrastructure. The magnetic surface allows for flexible mounting on any magnet compatible surface.

## Features

| Model No.             | DK 7950.150                                                                                                                                                                                                                                                                       |
|-----------------------|-----------------------------------------------------------------------------------------------------------------------------------------------------------------------------------------------------------------------------------------------------------------------------------|
| Product description   | For individual marking or labeling of the existing network<br>infrastructure. The magnetic surface allows for flexible mounting on<br>any magnet compatible surface. Adhesive strips are included for<br>non-magnetic surfaces. The maximum size of the labels is 130 x 50<br>mm. |
| Applications          | Enclosure labeling                                                                                                                                                                                                                                                                |
| Packaging unit        | 10 pc(s).                                                                                                                                                                                                                                                                         |
| Net weight            | 0.4                                                                                                                                                                                                                                                                               |
| Gross weight          | 0.42                                                                                                                                                                                                                                                                              |
| Customs tariff number | 39269097                                                                                                                                                                                                                                                                          |
| EAN                   | 4028177551558                                                                                                                                                                                                                                                                     |
| ETIM 9                | EC002625                                                                                                                                                                                                                                                                          |
| ECLASS 8.0            | 27189234                                                                                                                                                                                                                                                                          |