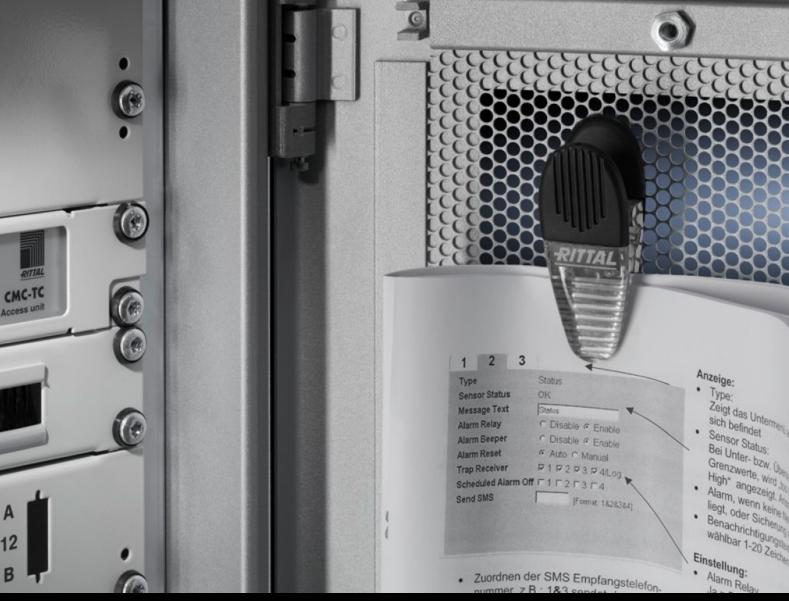

## DK 7950.200 - Document clip, magnetic

To hold documents. Can be attached to any magnetic surface with a permanent magnet.

## **Features**

| Model No.             | DK 7950.200                                                                                                                                                     |
|-----------------------|-----------------------------------------------------------------------------------------------------------------------------------------------------------------|
| Product description   | For posting installation instructions or various documents, measuring logs, and test reports. Can be attached to any magnetic surface using a permanent magnet. |
| Material              | Plastic: Transparent<br>Handle pieces: Black                                                                                                                    |
| Packaging unit        | 2 pc(s).                                                                                                                                                        |
| Net weight            | 0.07                                                                                                                                                            |
| Gross weight          | 0.092                                                                                                                                                           |
| Customs tariff number | 39269097                                                                                                                                                        |
| EAN                   | 4028177553132                                                                                                                                                   |
| ETIM 9                | EC002625                                                                                                                                                        |
| ECLASS 8.0            | 27189234                                                                                                                                                        |