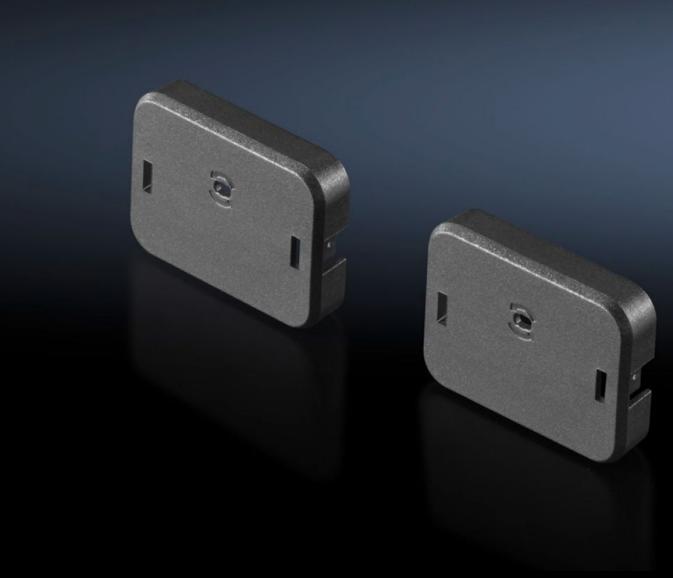

## DK 7955.015 - Slot cover For C13 or C19 slots

Closes any currently open, unused slots

## **Features**

| Model No.             | DK 7955.015                                                                                                                                                                                                                                                                   |
|-----------------------|-------------------------------------------------------------------------------------------------------------------------------------------------------------------------------------------------------------------------------------------------------------------------------|
| Version               | for C19                                                                                                                                                                                                                                                                       |
| Product description   | The slot cover allows open, unused IEC 60 320 C13 or C19 slots to be blanked off. This prevents the accidental overloading of individual phases. The enclosed unlocking tool (you can also use a flat-blade screwdriver) enables the cover to be removed again when required. |
| Material              | Plastic (PA 66)                                                                                                                                                                                                                                                               |
| Color                 | RAL 9005                                                                                                                                                                                                                                                                      |
| Packaging unit        | 10 pc(s).                                                                                                                                                                                                                                                                     |
| Net weight            | 0.01                                                                                                                                                                                                                                                                          |
| Gross weight          | 0.025                                                                                                                                                                                                                                                                         |
| Customs tariff number | 39269097                                                                                                                                                                                                                                                                      |
| EAN                   | 4028177684997                                                                                                                                                                                                                                                                 |
| ETIM 9                | EC000330                                                                                                                                                                                                                                                                      |
| ECLASS 8.0            | 27142604                                                                                                                                                                                                                                                                      |