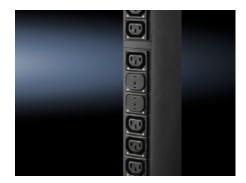

## DK 7955.015 - Slot cover For C13 or C19 slots

Closes any currently open, unused slots

## **Features**

| Model No.             | DK 7955.015                                                                                                                                                                                                                                                                   |
|-----------------------|-------------------------------------------------------------------------------------------------------------------------------------------------------------------------------------------------------------------------------------------------------------------------------|
| Version               | for C19                                                                                                                                                                                                                                                                       |
| Product description   | The slot cover allows open, unused IEC 60 320 C13 or C19 slots to be blanked off. This prevents the accidental overloading of individual phases. The enclosed unlocking tool (you can also use a flat-blade screwdriver) enables the cover to be removed again when required. |
| Material              | Plastic (PA 66)                                                                                                                                                                                                                                                               |
| Color                 | RAL 9005                                                                                                                                                                                                                                                                      |
| Packaging unit        | 10 pc(s).                                                                                                                                                                                                                                                                     |
| Net weight            | 0.01                                                                                                                                                                                                                                                                          |
| Gross weight          | 0.025                                                                                                                                                                                                                                                                         |
| Customs tariff number | 39269097                                                                                                                                                                                                                                                                      |
| EAN                   | 4028177684997                                                                                                                                                                                                                                                                 |
| ETIM 9                | EC000330                                                                                                                                                                                                                                                                      |
| ECLASS 8.0            | 27142604                                                                                                                                                                                                                                                                      |