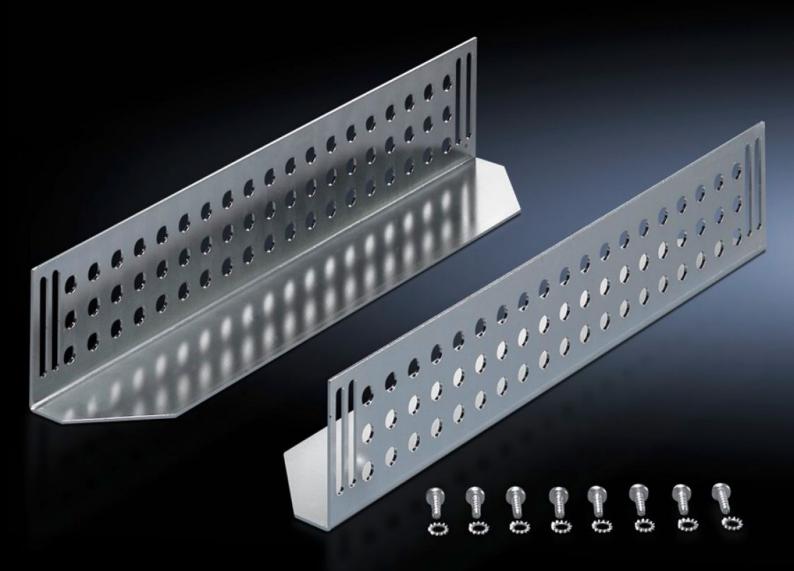

## DK 7963.310 - Slide Rail for TE

Mounted between front and rear mounting levels, to support heavy 19" components.

## **Features**

| Model No.                        | DK 7963.310                                                                                                  |
|----------------------------------|--------------------------------------------------------------------------------------------------------------|
| Product description              | Mounted between front and rear 19" mounting levels. Slide rails can be used to support heavy 19" components. |
| Material                         | Carbon steel                                                                                                 |
| Surface finish                   | Zinc-plated                                                                                                  |
| Supply includes                  | Assembly components                                                                                          |
| Distance between mounting levels | 395 mm                                                                                                       |
| Load capacity static             | 800 N                                                                                                        |
| Contact surface                  | Width: 85 mm<br>Depth: 324 mm                                                                                |
| Suitable for                     | Enclosure type: TE 8000<br>EL                                                                                |
| Installation dimensions          | Installation depth for components: 482.6 mm Installation width for components: 19"                           |
| Packaging unit                   | 2 pc(s).                                                                                                     |
| Net weight                       | 1.56                                                                                                         |
| Gross weight                     | 1.76                                                                                                         |
| Customs tariff number            | 73269098                                                                                                     |
| EAN                              | 4028177443938                                                                                                |
| ETIM 9                           | EC002620                                                                                                     |
| ECLASS 8.0                       | 27189261                                                                                                     |