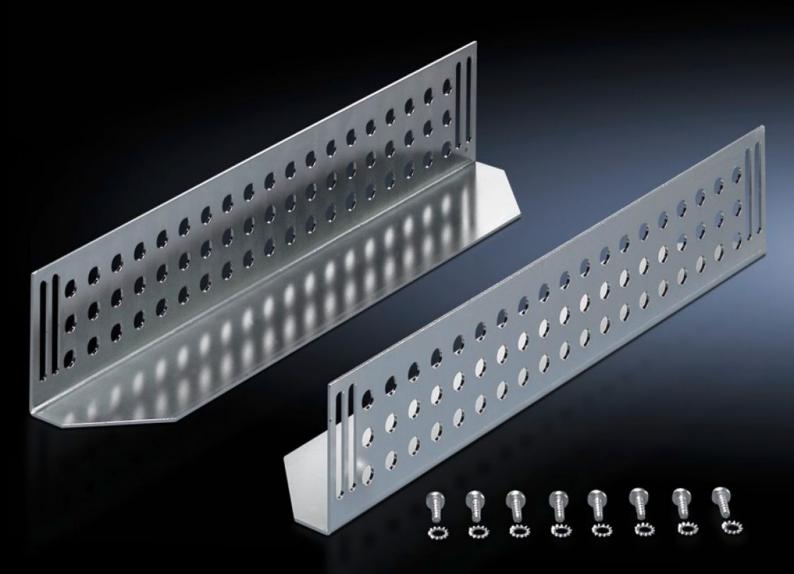

## DK 7963.510 - Slide Rail for TE

Mounted between front and rear mounting levels, to support heavy 19" components.

## **Features**

| Model No.                        | DK 7963.510                                                                                                  |
|----------------------------------|--------------------------------------------------------------------------------------------------------------|
| Product description              | Mounted between front and rear 19" mounting levels. Slide rails can be used to support heavy 19" components. |
| Material                         | Carbon steel                                                                                                 |
| Surface finish                   | Zinc-plated                                                                                                  |
| Supply includes                  | Assembly components                                                                                          |
| Distance between mounting levels | 595 mm                                                                                                       |
| Load capacity static             | 800 N                                                                                                        |
| Contact surface                  | Width: 85 mm<br>Depth: 524 mm                                                                                |
| Suitable for                     | Enclosure type: TE 8000                                                                                      |
| Installation dimensions          | Installation depth for components: 482.6 mm Installation width for components: 19"                           |
| Packaging unit                   | 2 pc(s).                                                                                                     |
| Net weight                       | 2.4                                                                                                          |
| Gross weight                     | 2.814                                                                                                        |
| Customs tariff number            | 73269098                                                                                                     |
| EAN                              | 4028177443952                                                                                                |
| ETIM 9                           | EC002620                                                                                                     |
| ECLASS 8.0                       | 27189261                                                                                                     |
|                                  |                                                                                                              |