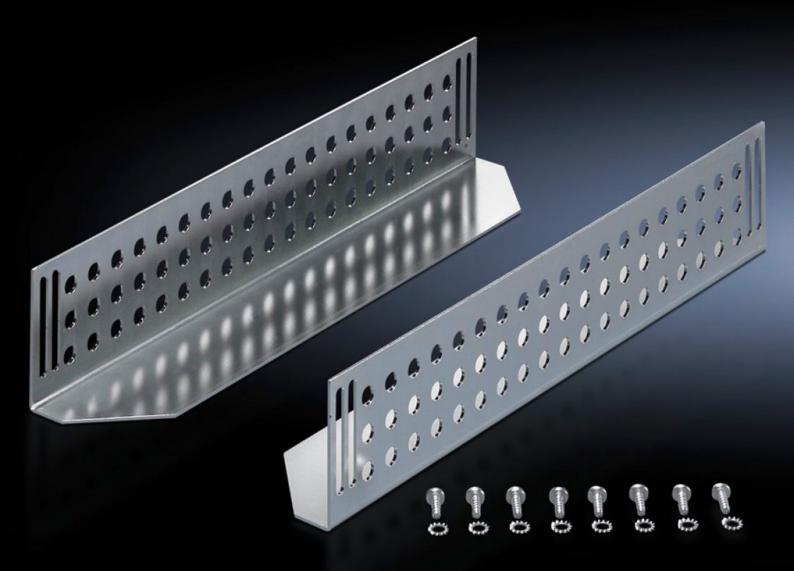

## DK 7963.610 - Slide Rail for TE

Mounted between front and rear mounting levels, to support heavy 19" components.

## **Features**

| Model No.                        | DK 7963.610                                                                                                  |
|----------------------------------|--------------------------------------------------------------------------------------------------------------|
| Product description              | Mounted between front and rear 19" mounting levels. Slide rails can be used to support heavy 19" components. |
| Material                         | Carbon steel                                                                                                 |
| Surface finish                   | Zinc-plated                                                                                                  |
| Supply includes                  | Assembly components                                                                                          |
| Distance between mounting levels | 695 mm                                                                                                       |
| Load capacity static             | 800 N                                                                                                        |
| Contact surface                  | Width: 85 mm<br>Depth: 624 mm                                                                                |
| Suitable for                     | Enclosure type: TE 8000                                                                                      |
| Installation dimensions          | Installation depth for components: 482.6 mm Installation width for components: 19"                           |
| Packaging unit                   | 2 pc(s).                                                                                                     |
| Net weight                       | 3.066                                                                                                        |
| Gross weight                     | 3.266                                                                                                        |
| Customs tariff number            | 73269098                                                                                                     |
| EAN                              | 4028177443969                                                                                                |
| ETIM 9                           | EC002620                                                                                                     |
| ECLASS 8.0                       | 27189261                                                                                                     |
|                                  |                                                                                                              |