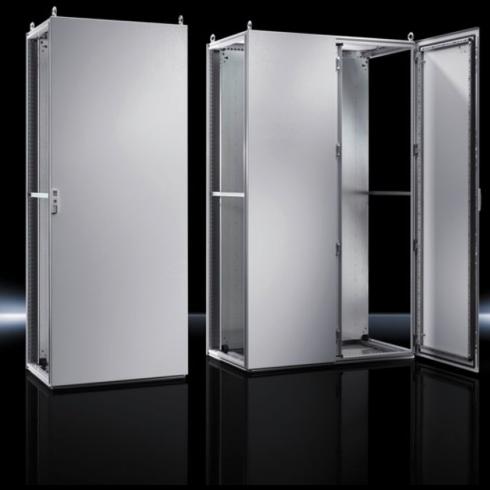

### TS 8008.530 - Baying systems TS 8

Due to its symmetrical profile in terms of width and depth, the TS 8 baying system, made from carbon steel, saves considerable space and facilitates easy internal installation. It also allows a baying arrangement on all sides. In addition, the integrated, automatic potential equalization of all enclosure panels and the triple machining of the surface ensures maximum safety.

#### **Features**

| Model No.                              | TS 8008.530                                                     |
|----------------------------------------|-----------------------------------------------------------------|
| Material                               | Enclosure frame: Carbon steel, 1.5 mm                           |
|                                        | Roof: Carbon steel, 1.5 mm                                      |
|                                        | Door: Carbon steel, 2.0 mm                                      |
|                                        | Rear wall: carbon steel, 1.5 mm                                 |
| Surface finish                         | Enclosure frame: Dipcoat-primed                                 |
|                                        | Door, roof and rear panel: Dipcoat-primed, powder-coated on the |
|                                        | outside, textured paint                                         |
| Color                                  | RAL 7035                                                        |
| Supply includes                        | Enclosure frame                                                 |
|                                        | Door(s)                                                         |
|                                        | Right-hand door catch on single-door enclosures may be swapped  |
|                                        | to the left                                                     |
|                                        | Roof plate                                                      |
|                                        | Rear panel                                                      |
|                                        | 4 eyebolts                                                      |
|                                        | Lock: 3 mm double-bit                                           |
|                                        | Gland plate                                                     |
|                                        | Mounting plate                                                  |
|                                        | 2 TS punched rails, 18 x 38 mm                                  |
| Dimensions                             | Width: 1,000 mm                                                 |
|                                        | Height: 2,000 mm                                                |
|                                        | Depth: 800 mm                                                   |
| Protection category IP to EN 60<br>529 | IP 55                                                           |
| Protection category NEMA               | NEMA 1                                                          |
|                                        | NEMA 12                                                         |