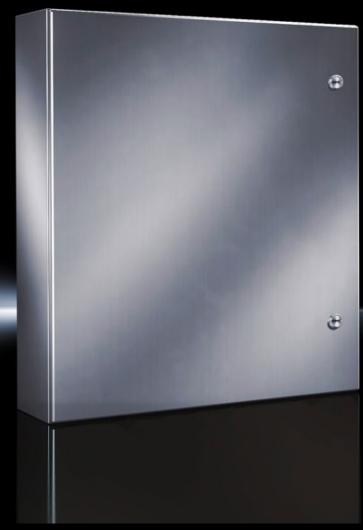

# WM 8017.623 - WM wall-mounted enclosure 316 stainless steel

These single door wallmount enclosures can be used for virtually any application. The WM series ensures NEMA protection through a secure locking system, foamed-in-place gasket, and knife-edge sealing surface. Features include a stainless steel 316L body and door, and a zinc plated mounting panel.

#### **Features**

| Model No.                       | WM 8017.623                                        |
|---------------------------------|----------------------------------------------------|
| Material                        | Door: Stainless steel, all-round foamed-in PU seal |
|                                 | Stainless steel 1.4404 (AISI 316L)                 |
|                                 | Mounting plate: Carbon steel, zinc-plated          |
| Surface finish                  | Brushed                                            |
| Supply includes                 | Housing with door(s)                               |
|                                 | Door hinged on left                                |
|                                 | Mounting plate                                     |
|                                 | Wall mounting blind-nuts                           |
| Dimensions                      | Width: 600 mm                                      |
|                                 | Height: 600 mm                                     |
|                                 | Depth: 210 mm                                      |
| Dimensions of mounting plate (W | 549 mm x 570 mm                                    |
| x H)                            |                                                    |
| Protection category NEMA        | NEMA 4X                                            |
| Packaging unit                  | 1 pc(s).                                           |
| Gross weight                    | 53                                                 |