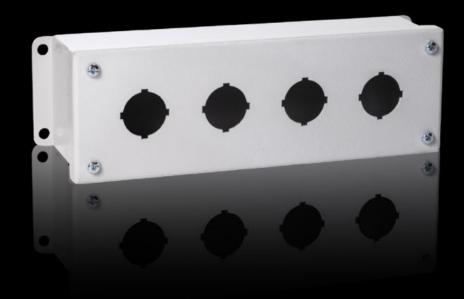

## PB 8017.648 - Pushbutton boxes PB

The NEMA rated PB series pushbutton box enclosure is designed for indoor use to house pushbuttons, selector switches, and pilot lights. This enclosure protects equipment from dirt, dust, sprayed water, oil, and coolants.

## **Features**

| Model No.                | PB 8017.648                                                                     |
|--------------------------|---------------------------------------------------------------------------------|
| Material                 | Carbon steel                                                                    |
| Surface finish           | Housing and cover: Dipcoat primed, powder-coated on the outside, textured paint |
| Color                    | RAL 7035                                                                        |
| Supply includes          | Cover screws, captive Wall Mounting Brackets                                    |
| Hole diameter            | 30.5 mm                                                                         |
| Number of holes          | 4                                                                               |
| Number of columns        | 1                                                                               |
| Number of rows           | 4                                                                               |
| Dimensions               | Width: 82 mm<br>Height: 260 mm<br>Depth: 69 mm                                  |
| Protection category NEMA | NEMA 12<br>NEMA 13<br>NEMA 4                                                    |
| Packaging unit           | 1 pc(s).                                                                        |
| Net weight               | 3.748                                                                           |
| Gross weight             | 3.896                                                                           |
| Customs tariff number    | 7326909099                                                                      |
| UPC-Code                 | 81138                                                                           |