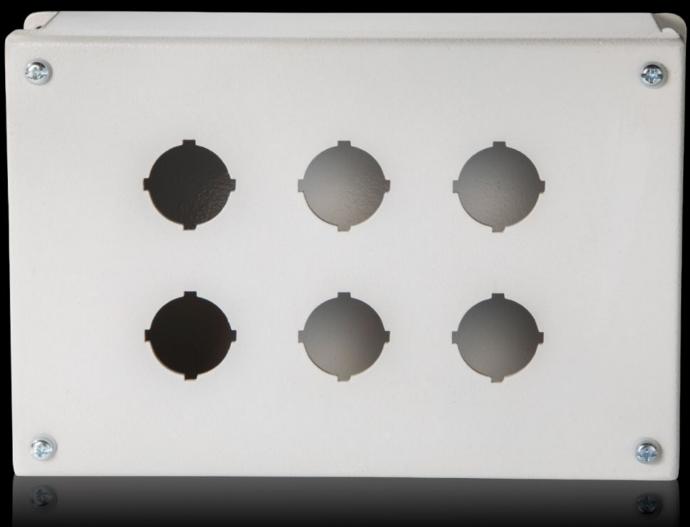

#### PB 8017.651 - Pushbutton boxes PB

The NEMA rated PB series pushbutton box enclosure is designed for indoor use to house pushbuttons, selector switches, and pilot lights. This enclosure protects equipment from dirt, dust, sprayed water, oil, and coolants.

#### **Features**

| Model No.                | PB 8017.651                                                                     |
|--------------------------|---------------------------------------------------------------------------------|
| Material                 | Carbon steel                                                                    |
| Surface finish           | Housing and cover: Dipcoat primed, powder-coated on the outside, textured paint |
| Color                    | RAL 7035                                                                        |
| Supply includes          | Cover screws, captive Wall Mounting Brackets                                    |
| Hole diameter            | 30.5 mm                                                                         |
| Number of holes          | 6                                                                               |
| Number of columns        | 2                                                                               |
| Number of rows           | 3                                                                               |
| Dimensions               | Width: 158 mm<br>Height: 241 mm<br>Depth: 76 mm                                 |
| Protection category NEMA | NEMA 12<br>NEMA 13<br>NEMA 4                                                    |
| Packaging unit           | 1 pc(s).                                                                        |