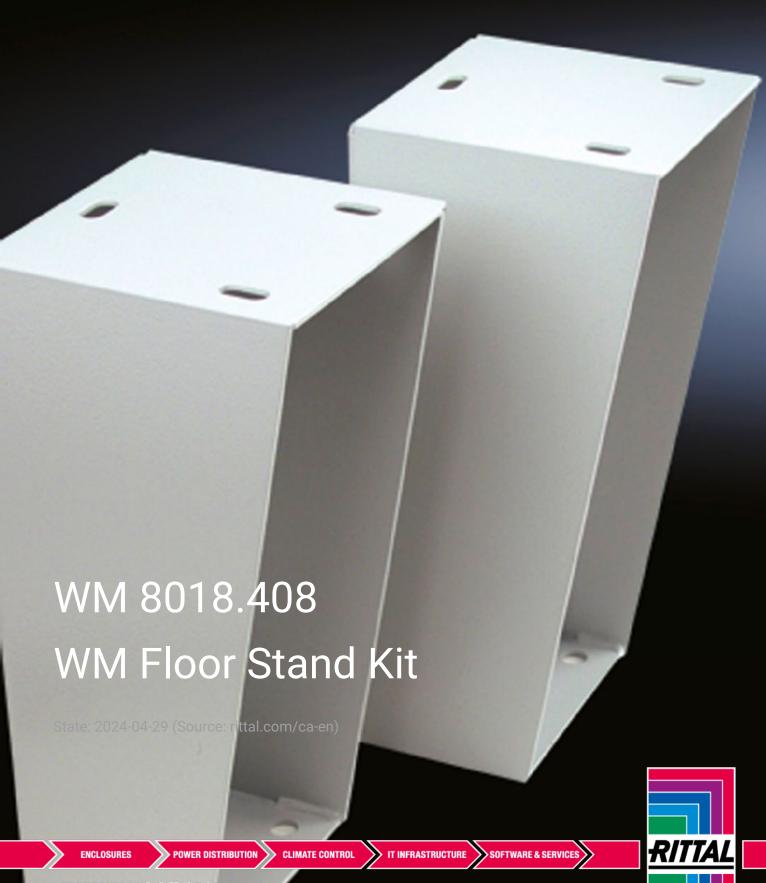

## WM 8018.408 - WM Floor Stand Kit Carbon steel

For mounting WMV vented wallmount enclosures to the floor in accordance with floormount standards. Carbon steel, 12ga, RAL 7035.

## **Features**

| WM 8018.408                                                                                                                      |
|----------------------------------------------------------------------------------------------------------------------------------|
| For mounting WMV vented wallmount enclosures to the floor in accordance with floormount standards. Carbon steel, 12ga, RAL 7035. |
| Carbon steel                                                                                                                     |
| RAL 7035                                                                                                                         |
| Fasteners                                                                                                                        |
| Height: 300 mm                                                                                                                   |
| Depth: = 250 mm                                                                                                                  |
| 1 Pair                                                                                                                           |
| 2.3 kg                                                                                                                           |
| 7326909099                                                                                                                       |
| 83344                                                                                                                            |
|                                                                                                                                  |