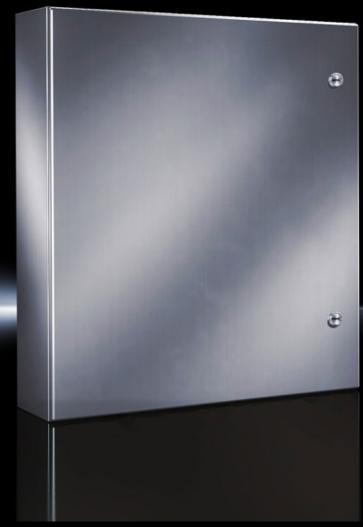

# WM 8018.534 - WM wall-mounted enclosure 316 stainless steel

These single door wallmount enclosures can be used for virtually any application. The WM series ensures NEMA protection through a secure locking system, foamed-in-place gasket, and knife-edge sealing surface. Features include a stainless steel 316L body and door, and a zinc plated mounting panel.

#### **Features**

| Model No.                               | WM 8018.534                                        |
|-----------------------------------------|----------------------------------------------------|
| Material                                | Door: Stainless steel, all-round foamed-in PU seal |
|                                         | Stainless steel 1.4404 (AISI 316L)                 |
|                                         | Mounting plate: Carbon steel, zinc-plated          |
| Surface finish                          | Brushed                                            |
| Supply includes                         | Housing with door(s)                               |
|                                         | Door hinged on left                                |
|                                         | Mounting plate                                     |
|                                         | Wall mounting blind-nuts                           |
| Dimensions                              | Width: 500 mm                                      |
|                                         | Height: 600 mm                                     |
|                                         | Depth: 250 mm                                      |
| Dimensions of mounting plate (W<br>x H) | 449 mm x 570 mm                                    |
| Protection category NEMA                | NEMA 4X                                            |
| Packaging unit                          | 1 pc(s).                                           |
| Net weight                              | 48.501                                             |
|                                         |                                                    |