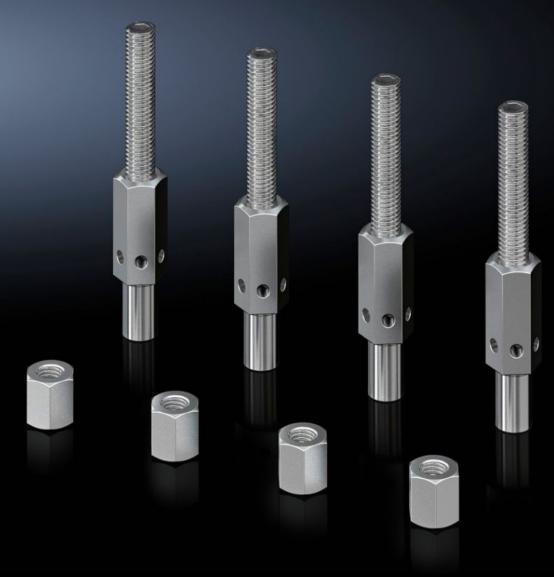

## VX 8100.710 - Leveling component For VX base/plinth systems

For subsequent leveling on uneven floors at the installation site up to a maximum of 15 mm. Installed through the base/plinth corner piece.

## Features

| Model No.             | VX 8100.710                                                                                                                                                                                            |
|-----------------------|--------------------------------------------------------------------------------------------------------------------------------------------------------------------------------------------------------|
| Product description   | For subsequent leveling on uneven floors at the installation site up to a maximum of 15 mm. Installed through the base/plinth corner piece. Adjust using hex wrench, width across flats 19 mm (0.74"). |
| Benefits              | A door offset caused by uneven flooring can be corrected<br>Installed on the assembled enclosure, i.e. no need to plan leveling in<br>advance                                                          |
| Supply includes       | Assembly components                                                                                                                                                                                    |
| Load capacity         | Max. permitted load: 2500 N per leveling component                                                                                                                                                     |
| Note                  | Can be used in combination with VX, VX IT, VX SE, TX , TS, TS IT, PC,<br>IW or TP with VX socket system<br>Check the load capacity of the floor.                                                       |
| Dimensions            | Height: 100 mm                                                                                                                                                                                         |
| Weight/packaging unit | 0.74 kg                                                                                                                                                                                                |
| Packaging unit        | 4 pc(s).                                                                                                                                                                                               |
| Net weight            | 0.68                                                                                                                                                                                                   |
| Gross weight          | 0.74                                                                                                                                                                                                   |
| Customs tariff number | 73181900                                                                                                                                                                                               |
| EAN                   | 4028177921559                                                                                                                                                                                          |
| ETIM 9                | EC000721                                                                                                                                                                                               |
| ECLASS 8.0            | 27182003                                                                                                                                                                                               |
|                       |                                                                                                                                                                                                        |