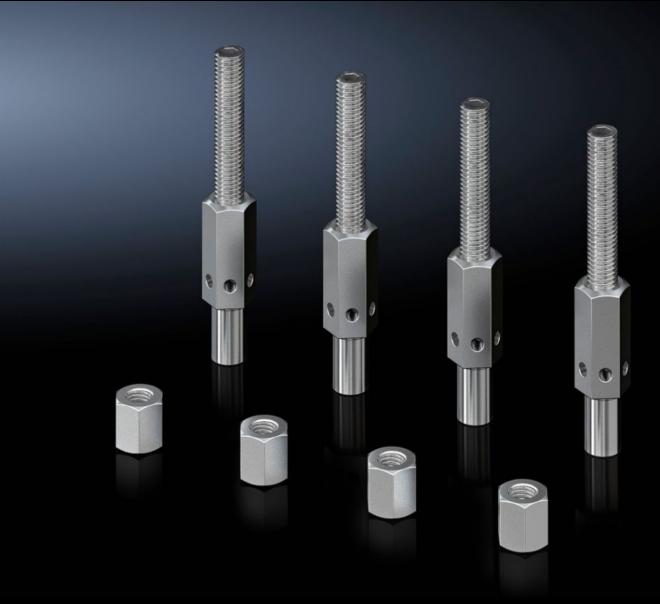

## VX 8100.711 - Leveling component For VX base/plinth systems

For subsequent leveling on uneven floors at the installation site up to a maximum of 15 mm. Installed through the base/plinth corner piece.

## **Features**

| Model No.             | VX 8100.711                                                                                                                                                                                            |
|-----------------------|--------------------------------------------------------------------------------------------------------------------------------------------------------------------------------------------------------|
| Product description   | For subsequent leveling on uneven floors at the installation site up to a maximum of 15 mm. Installed through the base/plinth corner piece. Adjust using hex wrench, width across flats 19 mm (0.74"). |
| Benefits              | A door offset caused by uneven flooring can be corrected<br>Installed on the assembled enclosure, i.e. no need to plan leveling in<br>advance                                                          |
| Supply includes       | Assembly components                                                                                                                                                                                    |
| Load capacity         | Max. permitted load: 2500 N per leveling component                                                                                                                                                     |
| Note                  | Can be used in combination with VX, VX IT, VX SE, TX , TS, TS IT, PC, IW or TP with VX socket system Check the load capacity of the floor.                                                             |
| Dimensions            | Height: 200 mm                                                                                                                                                                                         |
| Weight/packaging unit | 1.67 kg                                                                                                                                                                                                |
| Packaging unit        | 4 pc(s).                                                                                                                                                                                               |
| Net weight            | 1.6                                                                                                                                                                                                    |
| Customs tariff number | 73181900                                                                                                                                                                                               |
| EAN                   | 4028177921566                                                                                                                                                                                          |
| ETIM 9                | EC000721                                                                                                                                                                                               |
| ECLASS 8.0            | 27182003                                                                                                                                                                                               |