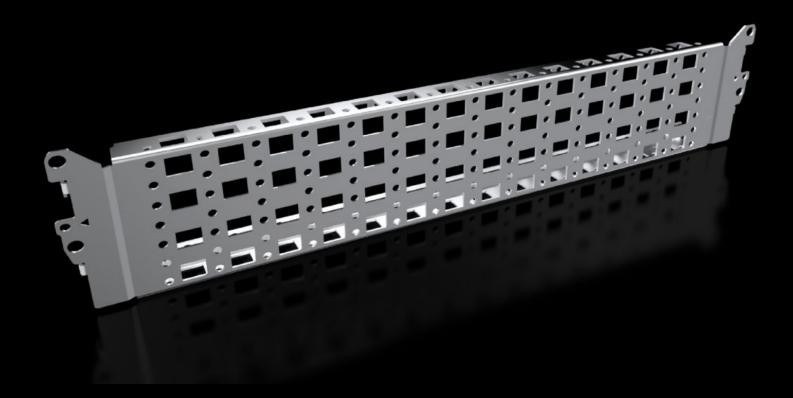

## VX 8100.731 - 23 x 89 mm system chassis, stainless steel for VX, VX SE

For variable and individual interior installation of the enclosure frame on the inner mounting level.

#### **Features**

| Model No.            | VX 8100.731                                                                                                                                                                                           |
|----------------------|-------------------------------------------------------------------------------------------------------------------------------------------------------------------------------------------------------|
| Product description  | For variable and individual interior installation of the enclosure frame on the inner mounting level.                                                                                                 |
| Benefits             | Simply place in the system punchings and screw-fasten<br>System punchings on all four sides<br>With slots at the top and bottom for cage nuts, for attaching your<br>own components via metric screws |
| Material             | Stainless steel 1.4301 (AISI 304)                                                                                                                                                                     |
| Supply includes      | Assembly components                                                                                                                                                                                   |
| Installation options | In VX on the inner mounting level on the enclosure section VX<br>In VX SE on enclosure section in conjunction with adapter rail VX<br>On identical system chassis, one below the other                |
| Suitable for         | Enclosure type: VX<br>VX SE<br>Suitable for width/depth: 500 mm                                                                                                                                       |
| Packaging unit       | 2 pc(s).                                                                                                                                                                                              |
| Net weight           | 1.08                                                                                                                                                                                                  |
|                      |                                                                                                                                                                                                       |