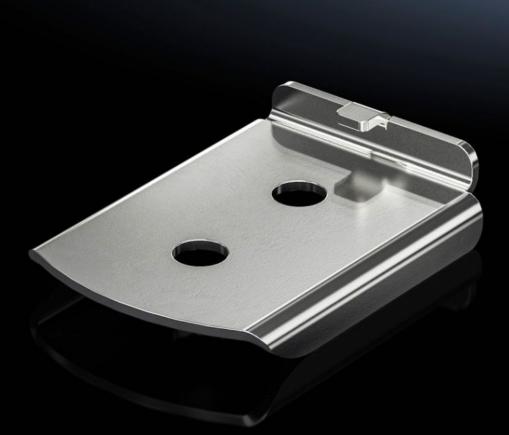

## VX 8100.771 - Base/plinth adapter For twin castors and leveling feet

For mounting the twin castors 7495.000 and leveling feet on the VX base/plinth system, stainless steel

## Features

| Model No.             | VX 8100.771                                                                                                                                                                         |
|-----------------------|-------------------------------------------------------------------------------------------------------------------------------------------------------------------------------------|
| Product description   |                                                                                                                                                                                     |
| Material              | Stainless steel                                                                                                                                                                     |
| Note                  | Side base/plinth trim panels are required wherever a twin castor is<br>fitted<br>When connected with double castors, the permitted strain from the<br>total laden weight is 3000 N. |
| Packaging unit        | 4 pc(s).                                                                                                                                                                            |
| Net weight            | 1.2                                                                                                                                                                                 |
| Gross weight          | 1.348                                                                                                                                                                               |
| Customs tariff number | 94039910                                                                                                                                                                            |
| EAN                   | 4028177929258                                                                                                                                                                       |
| ETIM 9                | EC000721                                                                                                                                                                            |
| ECLASS 8.0            | 27182003                                                                                                                                                                            |