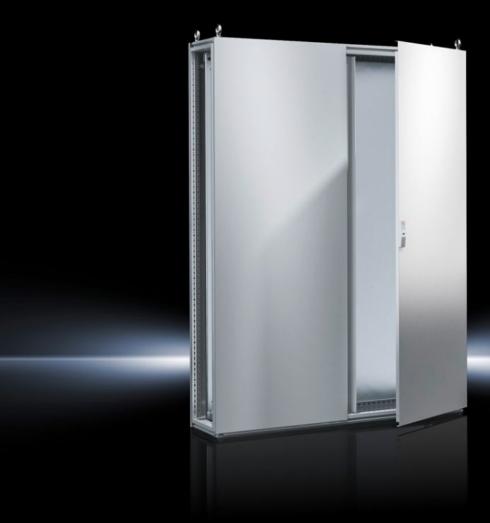

## TS 8284.500 - Baying systems TS 8

Due to its symmetrical profile in terms of width and depth, the TS 8 baying system, made from carbon steel, saves considerable space and facilitates easy internal installation. It also allows a baying arrangement on all sides. In addition, the integrated, automatic potential equalization of all enclosure panels and the triple machining of the surface ensures maximum safety.

#### **Features**

| Model No.      | TS 8284.500                                                     |
|----------------|-----------------------------------------------------------------|
| Material       | Enclosure frame: Carbon steel, 1.5 mm                           |
|                | Roof: Carbon steel, 1.5 mm                                      |
|                | Door: Carbon steel, 2.0 mm                                      |
|                | Rear wall: carbon steel, 1.5 mm                                 |
|                | Base plates: Carbon steel, 1.5 mm                               |
|                | Mounting panel: Carbon steel, 3.0 mm                            |
| Surface finish | Enclosure frame: Dipcoat-primed                                 |
|                | Door, roof and rear panel: Dipcoat-primed, powder-coated on the |
|                | outside, textured paint                                         |
|                | Mounting plate and base plates: Zinc-plated                     |
| Color          | RAL 7035                                                        |
|                |                                                                 |

## **Features**

| Supply includes                        | Enclosure frame Door(s) Right-hand door catch on single-door enclosures may be swapped to the left Roof plate Rear panel 4 eyebolts Lock: 3 mm double-bit Base Plates Mounting panel 2 TS punched rails, 18 x 38 mm |
|----------------------------------------|---------------------------------------------------------------------------------------------------------------------------------------------------------------------------------------------------------------------|
| Dimensions                             | Width: 1,200 mm<br>Height: 1,800 mm<br>Depth: 400 mm                                                                                                                                                                |
| Dimensions of mounting plate (W x H)   | 1,099 mm x 1,696 mm                                                                                                                                                                                                 |
| Protection category IP to EN 60<br>529 | IP 55                                                                                                                                                                                                               |
| Protection category NEMA               | NEMA 1<br>NEMA 12                                                                                                                                                                                                   |
| Type rating according to UL 50E        | Type 1<br>Type 12                                                                                                                                                                                                   |
| IK code                                | IK09                                                                                                                                                                                                                |
| Number of doors                        | 2                                                                                                                                                                                                                   |
| Base material                          | Carbon steel                                                                                                                                                                                                        |
| Packaging unit                         | 1 pc(s).                                                                                                                                                                                                            |
| Net weight                             | 162.07                                                                                                                                                                                                              |
| Gross weight                           | 170.6                                                                                                                                                                                                               |
| Customs tariff number                  | 94032080                                                                                                                                                                                                            |
| EAN                                    | 4028177250925                                                                                                                                                                                                       |
| ETIM 9                                 | EC000261                                                                                                                                                                                                            |
| ECLASS 8.0                             | 27180101                                                                                                                                                                                                            |
|                                        |                                                                                                                                                                                                                     |