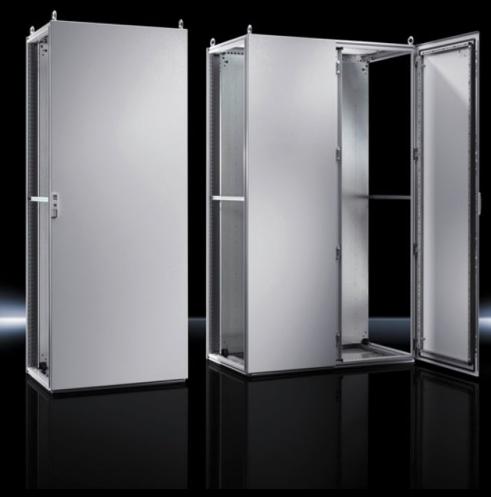

### TS 8486.510 - Baying systems TS 8

Due to its symmetrical profile in terms of width and depth, the TS 8 baying system, made from carbon steel, saves considerable space and facilitates easy internal installation. It also allows a baying arrangement on all sides. In addition, the integrated, automatic potential equalization of all enclosure panels and the triple machining of the surface ensures maximum safety.

#### **Features**

| Model No.       | TS 8486.510                                                                             |
|-----------------|-----------------------------------------------------------------------------------------|
| Material        | Enclosure frame: Carbon steel, 1.5 mm                                                   |
|                 | Roof: Carbon steel, 1.5 mm                                                              |
|                 | Door: Carbon steel, 2.0 mm                                                              |
|                 | Rear wall: carbon steel, 1.5 mm                                                         |
| Surface finish  | Enclosure frame: Dipcoat-primed                                                         |
|                 | Door, roof and rear panel: Dipcoat-primed, powder-coated on the outside, textured paint |
| Color           | RAL 7035                                                                                |
| Supply includes | Enclosure frame                                                                         |
|                 | Door(s)                                                                                 |
|                 | Right-hand door catch on single-door enclosures may be swapped                          |
|                 | to the left                                                                             |
|                 | Roof plate                                                                              |
|                 | Rear panel                                                                              |
|                 | 4 eyebolts                                                                              |
|                 | Lock: 3 mm double-bit                                                                   |
|                 | 2 support strips fitted in the enclosure depth                                          |
| Dimensions      | Width: 400 mm                                                                           |
|                 | Height: 1,800 mm                                                                        |
|                 | Depth: 600 mm                                                                           |