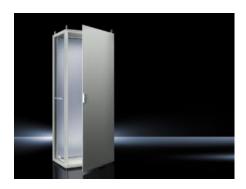

### TS 8486.510 - Baying systems TS 8

Due to its symmetrical profile in terms of width and depth, the TS 8 baying system, made from carbon steel, saves considerable space and facilitates easy internal installation. It also allows a baying arrangement on all sides. In addition, the integrated, automatic potential equalization of all enclosure panels and the triple machining of the surface ensures maximum safety.

#### **Features**

| Model No.       | TS 8486.510                                                                             |
|-----------------|-----------------------------------------------------------------------------------------|
| Material        | Enclosure frame: Carbon steel, 1.5 mm                                                   |
|                 | Roof: Carbon steel, 1.5 mm                                                              |
|                 | Door: Carbon steel, 2.0 mm                                                              |
|                 | Rear wall: carbon steel, 1.5 mm                                                         |
| Surface finish  | Enclosure frame: Dipcoat-primed                                                         |
|                 | Door, roof and rear panel: Dipcoat-primed, powder-coated on the outside, textured paint |
| Color           | RAL 7035                                                                                |
| Supply includes | Enclosure frame                                                                         |
|                 | Door(s)                                                                                 |
|                 | Right-hand door catch on single-door enclosures may be swapped                          |
|                 | to the left                                                                             |
|                 | Roof plate                                                                              |
|                 | Rear panel                                                                              |
|                 | 4 eyebolts                                                                              |
|                 | Lock: 3 mm double-bit                                                                   |
|                 | 2 support strips fitted in the enclosure depth                                          |
| Dimensions      | Width: 400 mm                                                                           |
|                 | Height: 1,800 mm                                                                        |
|                 | Depth: 600 mm                                                                           |