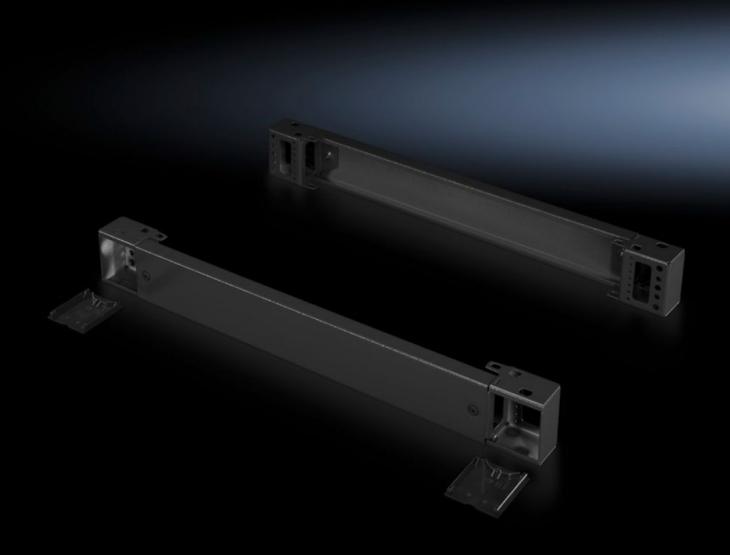

## TS 8601.400 - Base/plinth components, front and rear, 100 mm Carbon steel, for TS, TS IT, SE, CM, TP, PC, IW, TE

Base/Plinth component consisting of one trim panel and two pre-assembled corner pieces.

#### **Features**

| Model No.             | TS 8601.400                                                                                                                                             |
|-----------------------|---------------------------------------------------------------------------------------------------------------------------------------------------------|
| Version               | Solid                                                                                                                                                   |
| Product description   | Base/Plinth component consisting of one trim panel and two pre-<br>assembled corner pieces.                                                             |
| Material              | Base/plinth components: Carbon steel<br>Cover caps: Plastic                                                                                             |
| Surface finish        | Spray-finished                                                                                                                                          |
| Color                 | RAL 7022<br>Cover caps: RAL 9005                                                                                                                        |
| Supply includes       | 2 base/plinth components 4 cover caps Assembly components                                                                                               |
| Dimensions            | Height: 100 mm                                                                                                                                          |
| Suitable for          | Enclosure type: TS: = 400 mm  Enclosure type: SE  Enclosure type: CM  Enclosure type: TP  Enclosure type: PC  Enclosure type: IW  Enclosure type: TS IT |
| Packaging unit        | 2 pc(s).                                                                                                                                                |
| Net weight            | 2.92                                                                                                                                                    |
| Gross weight          | 3.18                                                                                                                                                    |
| Customs tariff number | 94039910                                                                                                                                                |
| EAN                   | 4028177208551                                                                                                                                           |