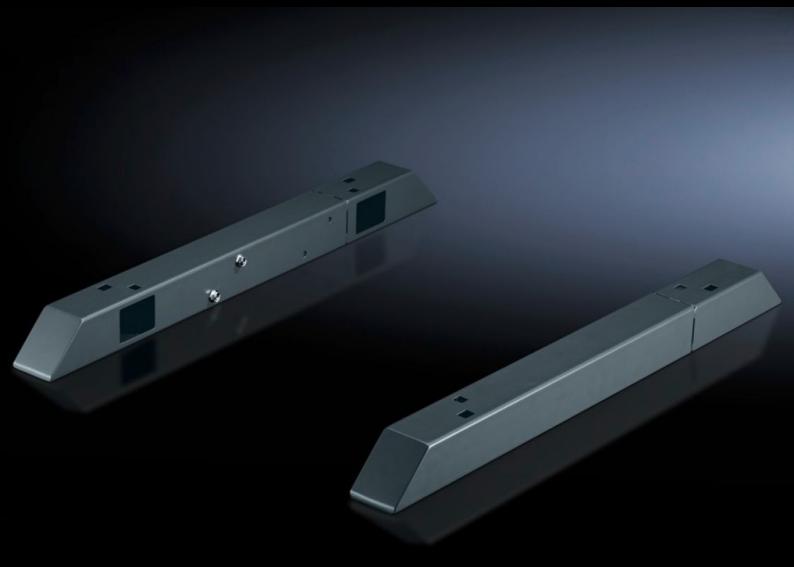

# TS 8601.450 - Cross member for VX, TS, VX SE, TP, PC, IW, Blue e+ chiller

To increase stability, the cross members project 138 mm beyond the enclosure base frame at the front and rear.

#### **Features**

| Model No.            | TS 8601.450                                                                                                                                                                                                                                                                                                                                                                        |
|----------------------|------------------------------------------------------------------------------------------------------------------------------------------------------------------------------------------------------------------------------------------------------------------------------------------------------------------------------------------------------------------------------------|
| Product description  | To increase stability, the cross member protrudes 138 mm above and below the base frame of the enclosure at the front and rear. For deeper enclosures, the rear part may be extended and screwfastened again. For screw-fastening to the floor and enclosure with mounting hole at the sides, front and rear. The castors and leveling feet may be secured to the welded nuts M12. |
| Benefits             | To increase stability Adjustable to the housing depth                                                                                                                                                                                                                                                                                                                              |
| Material             | Carbon steel                                                                                                                                                                                                                                                                                                                                                                       |
| Surface finish       | Spray-finished                                                                                                                                                                                                                                                                                                                                                                     |
| Color                | RAL 7015                                                                                                                                                                                                                                                                                                                                                                           |
| Supply includes      | 1 cross beam, left<br>1 cross beam, right                                                                                                                                                                                                                                                                                                                                          |
| Installation options | For screw-fastening to base and enclosure with side, front and rear mounting holes For Blue e+ chillers, the cross-beam can be used as a base/plinth component                                                                                                                                                                                                                     |
| Note                 | Ensure sufficient stability to prevent the enclosure from tipping over!                                                                                                                                                                                                                                                                                                            |