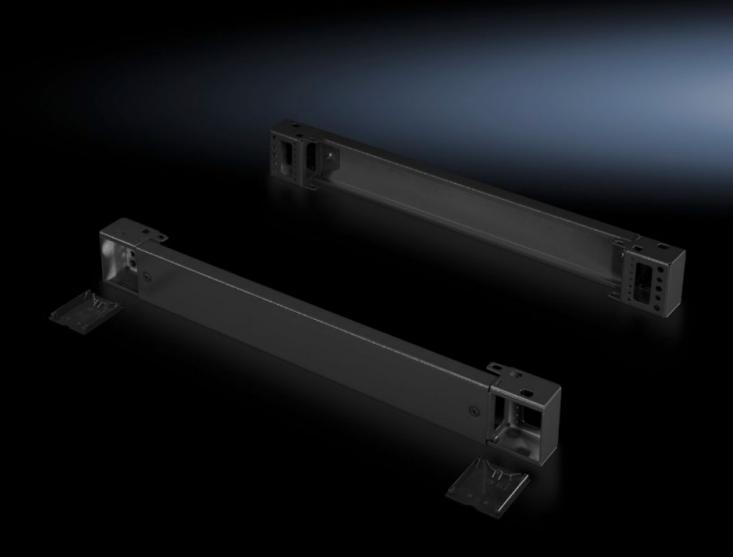

## TS 8601.500 - Base/plinth components, front and rear, 100 mm Carbon steel, for TS, TS IT, SE, CM, TP, PC, IW, TE

Base/Plinth component consisting of one trim panel and two pre-assembled corner pieces.

#### **Features**

| Model No.             | TS 8601.500                                                                                                                                             |
|-----------------------|---------------------------------------------------------------------------------------------------------------------------------------------------------|
| Version               | Solid                                                                                                                                                   |
| Product description   | Base/Plinth component consisting of one trim panel and two pre-<br>assembled corner pieces.                                                             |
| Material              | Base/plinth components: Carbon steel<br>Cover caps: Plastic                                                                                             |
| Surface finish        | Spray-finished                                                                                                                                          |
| Color                 | RAL 7022<br>Cover caps: RAL 9005                                                                                                                        |
| Supply includes       | 2 base/plinth components 4 cover caps Assembly components                                                                                               |
| Dimensions            | Height: 100 mm                                                                                                                                          |
| Suitable for          | Enclosure type: TS: = 500 mm  Enclosure type: SE  Enclosure type: CM  Enclosure type: TP  Enclosure type: PC  Enclosure type: IW  Enclosure type: TS IT |
| Packaging unit        | 2 pc(s).                                                                                                                                                |
| Net weight            | 3.582                                                                                                                                                   |
| Gross weight          | 3.781                                                                                                                                                   |
| Customs tariff number | 94039910                                                                                                                                                |
| EAN                   | 4028177230798                                                                                                                                           |