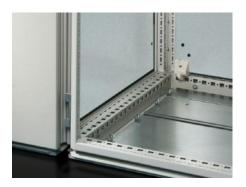

### Features

| TS 8609.050                                                                                                                                                                                                                               |
|-------------------------------------------------------------------------------------------------------------------------------------------------------------------------------------------------------------------------------------------|
| To shield individual enclosure cells. All-round, double edging for<br>stability and to accommodate the seal. The symmetry of the<br>enclosure frame means divider panels of the appropriate<br>dimensions can also be fitted at the rear. |
| Notches in the corners and half-way up the sides permit the use of<br>angular baying brackets and baying brackets, even with a divider<br>panel fitted.                                                                                   |
| Carbon steel, 1.5 mm                                                                                                                                                                                                                      |
| Zinc-plated                                                                                                                                                                                                                               |
| Assembly components                                                                                                                                                                                                                       |
| Enclosure type: TS 8<br>Height: = 2,000 mm<br>Depth: = 500 mm                                                                                                                                                                             |
| Mounted on the outer mounting level<br>The inner level remains free for further expansion                                                                                                                                                 |
| The divider panel may also be fitted at the rear. This allows, e.g.<br>frequency converters for heat dissipation to be installed in a divide<br>panel with the cooling units facing outwards and protected/<br>concealed with a cover.    |
|                                                                                                                                                                                                                                           |