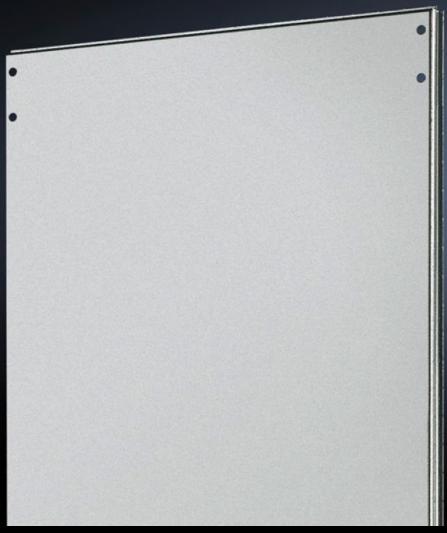

## TS 8609.060 - Divider panel for TS

To shield individual enclosure cells. The symmetry of the frame system means the divider panel can also be used at the rear.

#### **Features**

| Model No.            | TS 8609.060                                                                                                                                                                                                                      |
|----------------------|----------------------------------------------------------------------------------------------------------------------------------------------------------------------------------------------------------------------------------|
| Product description  | To shield individual enclosure cells. All-round, double edging for stability and to accommodate the seal. The symmetry of the enclosure frame means divider panels of the appropriate dimensions can also be fitted at the rear. |
| Applications         | Notches in the corners and half-way up the sides permit the use of angular baying brackets and baying brackets, even with a divider panel fitted.                                                                                |
| Material             | Carbon steel, 1.5 mm                                                                                                                                                                                                             |
| Surface finish       | Zinc-plated                                                                                                                                                                                                                      |
| Supply includes      | Assembly components                                                                                                                                                                                                              |
| Suitable for         | Enclosure type: TS 8 Height: = 2,000 mm Depth: = 600 mm                                                                                                                                                                          |
| Installation options | Mounted on the outer mounting level The inner level remains free for further expansion                                                                                                                                           |
| Mounting tip         | The divider panel may also be fitted at the rear. This allows, e.g. frequency converters for heat dissipation to be installed in a divider panel with the cooling units facing outwards and protected/concealed with a cover.    |