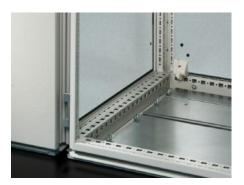

#### **Features**

| Model No.            | TS 8609.060                                                                                                                                                                                                                      |
|----------------------|----------------------------------------------------------------------------------------------------------------------------------------------------------------------------------------------------------------------------------|
| Product description  | To shield individual enclosure cells. All-round, double edging for stability and to accommodate the seal. The symmetry of the enclosure frame means divider panels of the appropriate dimensions can also be fitted at the rear. |
| Applications         | Notches in the corners and half-way up the sides permit the use of angular baying brackets and baying brackets, even with a divider panel fitted.                                                                                |
| Material             | Carbon steel, 1.5 mm                                                                                                                                                                                                             |
| Surface finish       | Zinc-plated                                                                                                                                                                                                                      |
| Supply includes      | Assembly components                                                                                                                                                                                                              |
| Suitable for         | Enclosure type: TS 8 Height: = 2,000 mm Depth: = 600 mm                                                                                                                                                                          |
| Installation options | Mounted on the outer mounting level The inner level remains free for further expansion                                                                                                                                           |
| Mounting tip         | The divider panel may also be fitted at the rear. This allows, e.g. frequency converters for heat dissipation to be installed in a divider panel with the cooling units facing outwards and protected/concealed with a cover.    |