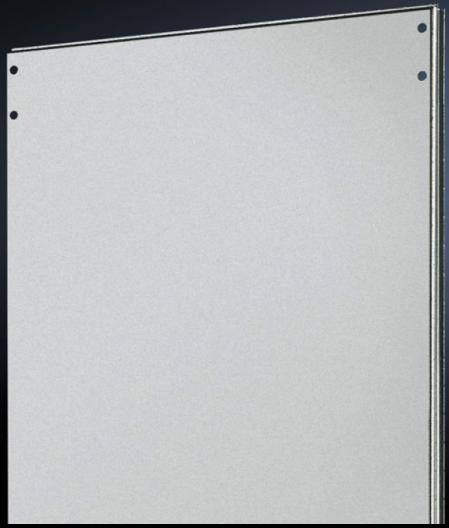

## TS 8609.080 - Divider panel for TS

To shield individual enclosure cells. The symmetry of the frame system means the divider panel can also be used at the rear.

#### **Features**

| Model No.            | TS 8609.080                                                                                                                                                                                                                      |
|----------------------|----------------------------------------------------------------------------------------------------------------------------------------------------------------------------------------------------------------------------------|
| Product description  | To shield individual enclosure cells. All-round, double edging for stability and to accommodate the seal. The symmetry of the enclosure frame means divider panels of the appropriate dimensions can also be fitted at the rear. |
| Applications         | Notches in the corners and half-way up the sides permit the use of angular baying brackets and baying brackets, even with a divider panel fitted.                                                                                |
| Material             | Carbon steel, 1.5 mm                                                                                                                                                                                                             |
| Surface finish       | Zinc-plated                                                                                                                                                                                                                      |
| Supply includes      | Assembly components                                                                                                                                                                                                              |
| Suitable for         | Enclosure type: TS 8<br>Height: = 2,000 mm<br>Depth: = 800 mm                                                                                                                                                                    |
| Installation options | Mounted on the outer mounting level The inner level remains free for further expansion                                                                                                                                           |
| Mounting tip         | The divider panel may also be fitted at the rear. This allows, e.g. frequency converters for heat dissipation to be installed in a divider panel with the cooling units facing outwards and protected/concealed with a cover.    |