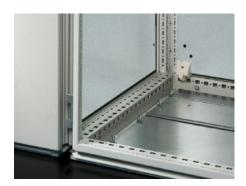

#### **Features**

| Model No.            | TS 8609.080                                                                                                                                                                                                                      |
|----------------------|----------------------------------------------------------------------------------------------------------------------------------------------------------------------------------------------------------------------------------|
| Product description  | To shield individual enclosure cells. All-round, double edging for stability and to accommodate the seal. The symmetry of the enclosure frame means divider panels of the appropriate dimensions can also be fitted at the rear. |
| Applications         | Notches in the corners and half-way up the sides permit the use of angular baying brackets and baying brackets, even with a divider panel fitted.                                                                                |
| Material             | Carbon steel, 1.5 mm                                                                                                                                                                                                             |
| Surface finish       | Zinc-plated                                                                                                                                                                                                                      |
| Supply includes      | Assembly components                                                                                                                                                                                                              |
| Suitable for         | Enclosure type: TS 8<br>Height: = 2,000 mm<br>Depth: = 800 mm                                                                                                                                                                    |
| Installation options | Mounted on the outer mounting level The inner level remains free for further expansion                                                                                                                                           |
| Mounting tip         | The divider panel may also be fitted at the rear. This allows, e.g. frequency converters for heat dissipation to be installed in a divider panel with the cooling units facing outwards and protected/concealed with a cover.    |