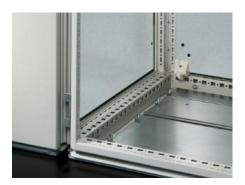

#### **Features**

| Model No.            | TS 8609.840                                                                                                                                                                                                                      |
|----------------------|----------------------------------------------------------------------------------------------------------------------------------------------------------------------------------------------------------------------------------|
| Product description  | To shield individual enclosure cells. All-round, double edging for stability and to accommodate the seal. The symmetry of the enclosure frame means divider panels of the appropriate dimensions can also be fitted at the rear. |
| Applications         | Notches in the corners and half-way up the sides permit the use of angular baying brackets and baying brackets, even with a divider panel fitted.                                                                                |
| Material             | Carbon steel, 1.5 mm                                                                                                                                                                                                             |
| Surface finish       | Zinc-plated                                                                                                                                                                                                                      |
| Supply includes      | Assembly components                                                                                                                                                                                                              |
| Suitable for         | Enclosure type: TS 8 Height: = 1,800 mm Depth: = 400 mm                                                                                                                                                                          |
| Installation options | Mounted on the outer mounting level  The inner level remains free for further expansion                                                                                                                                          |
| Mounting tip         | The divider panel may also be fitted at the rear. This allows, e.g. frequency converters for heat dissipation to be installed in a divider panel with the cooling units facing outwards and protected/concealed with a cover.    |