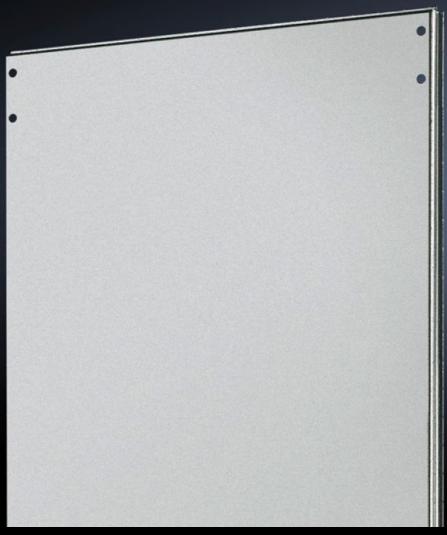

## TS 8609.840 - Divider panel for TS

To shield individual enclosure cells. The symmetry of the frame system means the divider panel can also be used at the rear.

#### **Features**

| Model No.            | TS 8609.840                                                                                                                                                                                                                      |
|----------------------|----------------------------------------------------------------------------------------------------------------------------------------------------------------------------------------------------------------------------------|
| Product description  | To shield individual enclosure cells. All-round, double edging for stability and to accommodate the seal. The symmetry of the enclosure frame means divider panels of the appropriate dimensions can also be fitted at the rear. |
| Applications         | Notches in the corners and half-way up the sides permit the use of angular baying brackets and baying brackets, even with a divider panel fitted.                                                                                |
| Material             | Carbon steel, 1.5 mm                                                                                                                                                                                                             |
| Surface finish       | Zinc-plated                                                                                                                                                                                                                      |
| Supply includes      | Assembly components                                                                                                                                                                                                              |
| Suitable for         | Enclosure type: TS 8 Height: = 1,800 mm Depth: = 400 mm                                                                                                                                                                          |
| Installation options | Mounted on the outer mounting level  The inner level remains free for further expansion                                                                                                                                          |
| Mounting tip         | The divider panel may also be fitted at the rear. This allows, e.g. frequency converters for heat dissipation to be installed in a divider panel with the cooling units facing outwards and protected/concealed with a cover.    |