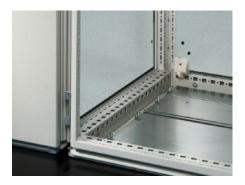

#### **Features**

| Model No.            | TS 8609.850                                                                                                                                                                                                                      |
|----------------------|----------------------------------------------------------------------------------------------------------------------------------------------------------------------------------------------------------------------------------|
| Product description  | To shield individual enclosure cells. All-round, double edging for stability and to accommodate the seal. The symmetry of the enclosure frame means divider panels of the appropriate dimensions can also be fitted at the rear. |
| Applications         | Notches in the corners and half-way up the sides permit the use of angular baying brackets and baying brackets, even with a divider panel fitted.                                                                                |
| Material             | Carbon steel, 1.5 mm                                                                                                                                                                                                             |
| Surface finish       | Zinc-plated                                                                                                                                                                                                                      |
| Supply includes      | Assembly components                                                                                                                                                                                                              |
| Suitable for         | Enclosure type: TS 8 Height: = 1,800 mm Depth: = 500 mm                                                                                                                                                                          |
| Installation options | Mounted on the outer mounting level The inner level remains free for further expansion                                                                                                                                           |
| Mounting tip         | The divider panel may also be fitted at the rear. This allows, e.g. frequency converters for heat dissipation to be installed in a divider panel with the cooling units facing outwards and protected/concealed with a cover.    |