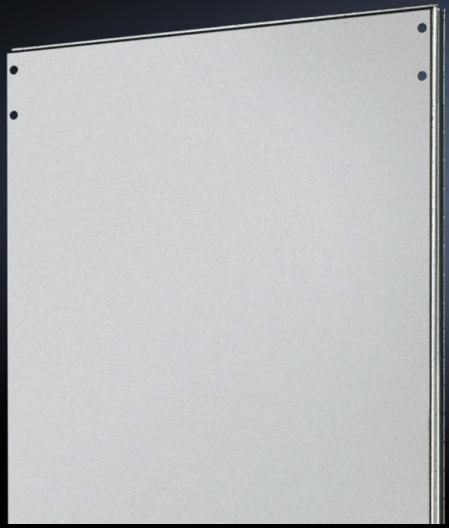

## TS 8609.850 - Divider panel for TS

To shield individual enclosure cells. The symmetry of the frame system means the divider panel can also be used at the rear.

#### **Features**

| Model No.            | TS 8609.850                                                                                                                                                                                                                      |
|----------------------|----------------------------------------------------------------------------------------------------------------------------------------------------------------------------------------------------------------------------------|
| Product description  | To shield individual enclosure cells. All-round, double edging for stability and to accommodate the seal. The symmetry of the enclosure frame means divider panels of the appropriate dimensions can also be fitted at the rear. |
| Applications         | Notches in the corners and half-way up the sides permit the use of angular baying brackets and baying brackets, even with a divider panel fitted.                                                                                |
| Material             | Carbon steel, 1.5 mm                                                                                                                                                                                                             |
| Surface finish       | Zinc-plated                                                                                                                                                                                                                      |
| Supply includes      | Assembly components                                                                                                                                                                                                              |
| Suitable for         | Enclosure type: TS 8 Height: = 1,800 mm Depth: = 500 mm                                                                                                                                                                          |
| Installation options | Mounted on the outer mounting level The inner level remains free for further expansion                                                                                                                                           |
| Mounting tip         | The divider panel may also be fitted at the rear. This allows, e.g. frequency converters for heat dissipation to be installed in a divider panel with the cooling units facing outwards and protected/concealed with a cover.    |