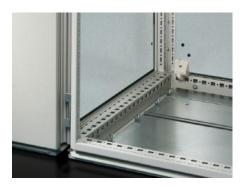

#### Features

| TS 8609.860                                                                                                                                                                                                                               |
|-------------------------------------------------------------------------------------------------------------------------------------------------------------------------------------------------------------------------------------------|
| To shield individual enclosure cells. All-round, double edging for<br>stability and to accommodate the seal. The symmetry of the<br>enclosure frame means divider panels of the appropriate<br>dimensions can also be fitted at the rear. |
| Notches in the corners and half-way up the sides permit the use of<br>angular baying brackets and baying brackets, even with a divider<br>panel fitted.                                                                                   |
| Carbon steel, 1.5 mm                                                                                                                                                                                                                      |
| Zinc-plated                                                                                                                                                                                                                               |
| Assembly components                                                                                                                                                                                                                       |
| Enclosure type: TS 8<br>Height: = 1,800 mm<br>Depth: = 600 mm                                                                                                                                                                             |
| Mounted on the outer mounting level<br>The inner level remains free for further expansion                                                                                                                                                 |
| The divider panel may also be fitted at the rear. This allows, e.g.<br>frequency converters for heat dissipation to be installed in a divide<br>panel with the cooling units facing outwards and protected/<br>concealed with a cover.    |
|                                                                                                                                                                                                                                           |