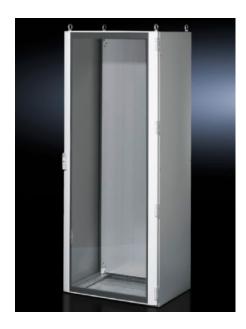

## TS 8610.805 - Glazed Door for TS, TS IT, VX SE

Alternative to a carbon steel door or rear wall.

## Features

| Model No.             | TS 8610.805                                           |
|-----------------------|-------------------------------------------------------|
| Product description   | Instead of a sheet steel door or rear panel.          |
| Material              | Frame: Extruded aluminum section                      |
|                       | Corner pieces: Die-cast zinc                          |
|                       | Viewing window: Single-pane safety glass, 3 mm        |
| Surface finish        | Powder-coated                                         |
| Color                 | Frame: RAL 7035                                       |
|                       | Corner pieces: RAL 7035                               |
|                       | Viewing window (printed mask on the inside): RAL 9005 |
| Supply includes       | Glazed door frame with safety glass                   |
|                       | Locking rod with double-bit insert                    |
|                       | 180° hinges (4 pcs)                                   |
| Visible area          | Viewing window width: 660 mm                          |
|                       | Viewing window height: 1,840 mm                       |
| Viewing window height | 1,840 mm                                              |
|                       |                                                       |