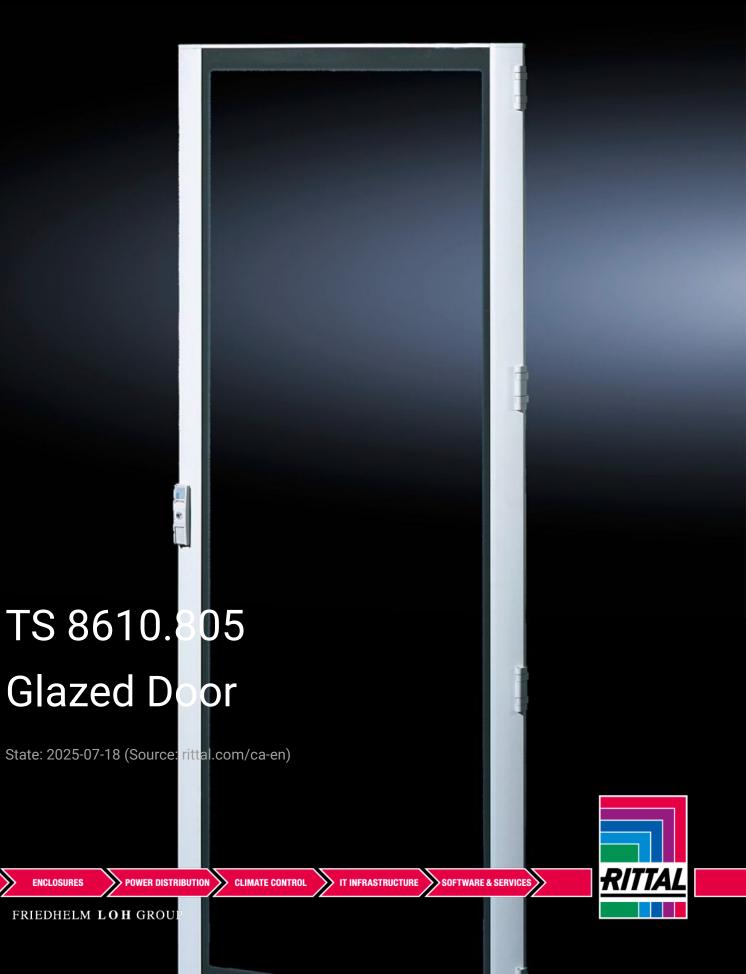

## TS 8610.805 - Glazed Door for TS, TS IT, VX SE

Alternative to a carbon steel door or rear wall.

## Features

| Model No.             | TS 8610.805                                           |
|-----------------------|-------------------------------------------------------|
| Product description   | Instead of a sheet steel door or rear panel.          |
| Material              | Frame: Extruded aluminum section                      |
|                       | Corner pieces: Die-cast zinc                          |
|                       | Viewing window: Single-pane safety glass, 3 mm        |
| Surface finish        | Powder-coated                                         |
| Color                 | Frame: RAL 7035                                       |
|                       | Corner pieces: RAL 7035                               |
|                       | Viewing window (printed mask on the inside): RAL 9005 |
| Supply includes       | Glazed door frame with safety glass                   |
|                       | Locking rod with double-bit insert                    |
|                       | 180° hinges (4 pcs)                                   |
| Visible area          | Viewing window width: 660 mm                          |
|                       | Viewing window height: 1,840 mm                       |
| Viewing window height | 1,840 mm                                              |
|                       |                                                       |