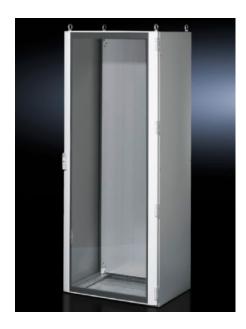

## TS 8610.825 - Glazed Door for TS, TS IT, VX SE

Alternative to a carbon steel door or rear wall.

## Features

| Model No.             | TS 8610.825                                           |
|-----------------------|-------------------------------------------------------|
| Product description   | Instead of a sheet steel door or rear panel.          |
| Material              | Frame: Extruded aluminum section                      |
|                       | Corner pieces: Die-cast zinc                          |
|                       | Viewing window: Single-pane safety glass, 3 mm        |
| Surface finish        | Powder-coated                                         |
| Color                 | Frame: RAL 7035                                       |
|                       | Corner pieces: RAL 7035                               |
|                       | Viewing window (printed mask on the inside): RAL 9005 |
| Supply includes       | Glazed door frame with safety glass                   |
|                       | Locking rod with double-bit insert                    |
|                       | 180° hinges (4 pcs)                                   |
| Visible area          | Viewing window width: 660 mm                          |
|                       | Viewing window height: 2,040 mm                       |
| Viewing window height | 2,040 mm                                              |
|                       |                                                       |