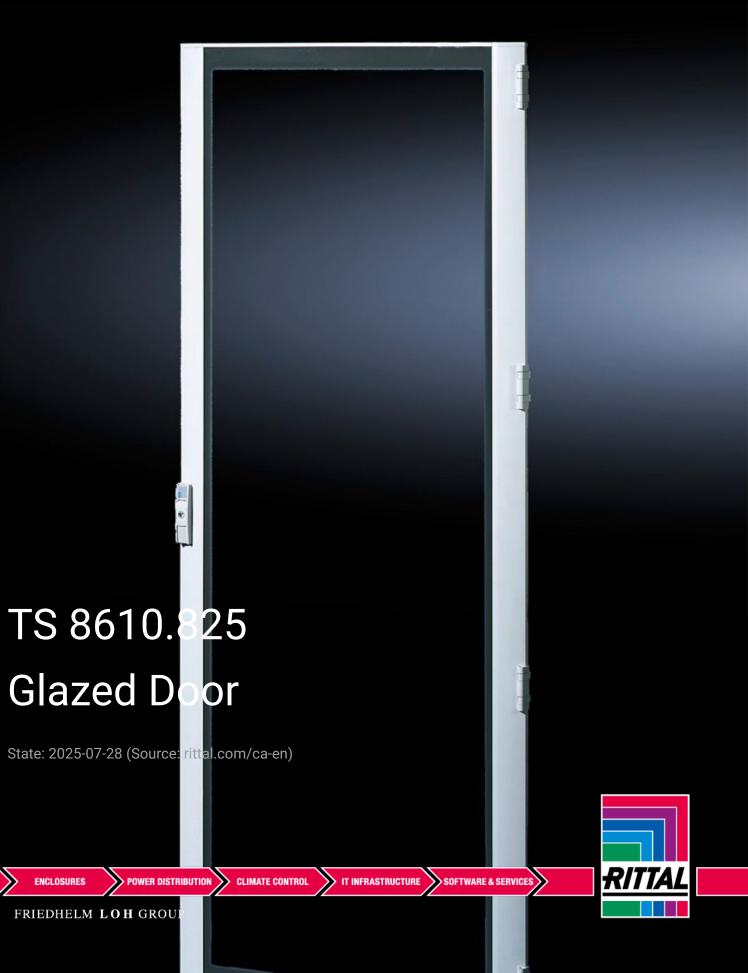

## TS 8610.825 - Glazed Door for TS, TS IT, VX SE

Alternative to a carbon steel door or rear wall.

## Features

| Model No.             | TS 8610.825                                           |
|-----------------------|-------------------------------------------------------|
| Product description   | Instead of a sheet steel door or rear panel.          |
| Material              | Frame: Extruded aluminum section                      |
|                       | Corner pieces: Die-cast zinc                          |
|                       | Viewing window: Single-pane safety glass, 3 mm        |
| Surface finish        | Powder-coated                                         |
| Color                 | Frame: RAL 7035                                       |
|                       | Corner pieces: RAL 7035                               |
|                       | Viewing window (printed mask on the inside): RAL 9005 |
| Supply includes       | Glazed door frame with safety glass                   |
|                       | Locking rod with double-bit insert                    |
|                       | 180° hinges (4 pcs)                                   |
| Visible area          | Viewing window width: 660 mm                          |
|                       | Viewing window height: 2,040 mm                       |
| Viewing window height | 2,040 mm                                              |
|                       |                                                       |