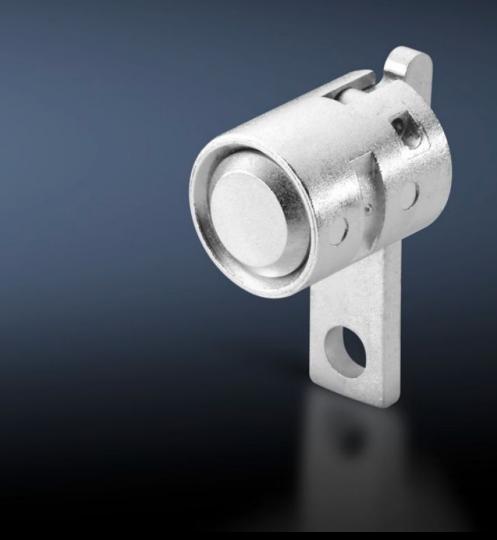

## TS 8611.190 - Lock and push-button insert For handle systems

Lock insert for handles, push button insert.

## **Features**

| Model No.                     | TS 8611.190                                                                                |
|-------------------------------|--------------------------------------------------------------------------------------------|
| Length                        | 26.5 mm                                                                                    |
| Installation in handle system | Comfort handle VX for lock inserts Comfort handle TS for lock inserts                      |
|                               | Mini-comfort handle for 3-part EL for lock inserts Mini comfort handle AE for lock inserts |
| Note                          | Pre-configured exclusively for the corresponding Rittal handle systems                     |
| Lock                          | Lock Insert: Push-button insert                                                            |
| Suitable for enclosure type   | VX<br>VX IT                                                                                |
| Packaging unit                | 1 pc(s).                                                                                   |
| Net weight                    | 0.029                                                                                      |
| Gross weight                  | 0.03                                                                                       |
| Customs tariff number         | 83015000                                                                                   |
| EAN                           | 4028177212039                                                                              |
| ETIM 9                        | EC000743                                                                                   |
| ECLASS 8.0                    | 27409218                                                                                   |
|                               |                                                                                            |