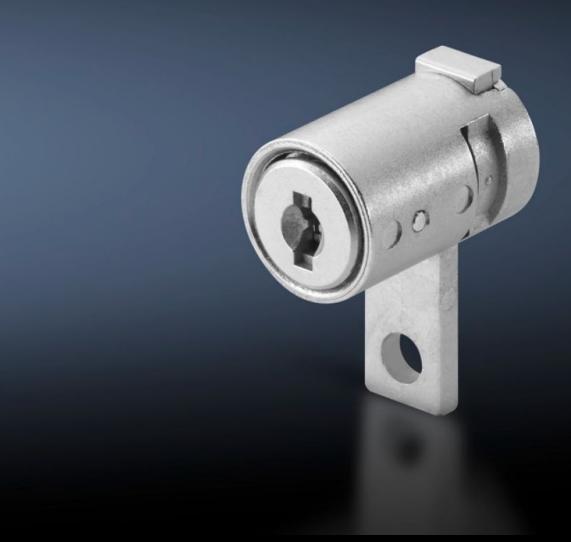

## TS 8611.200 - Lock and push-button insert For handle systems

Lock insert for handles, push button, and safety insert, No. 12321.

## **Features**

| Model No.                     | TS 8611.200                                                    |
|-------------------------------|----------------------------------------------------------------|
| Supply includes               | with 2 keys                                                    |
| Length                        | 26.2 mm                                                        |
| Installation in handle system | Comfort handle VX for lock inserts                             |
|                               | Comfort handle TS for lock inserts                             |
|                               | Mini-comfort handle for 3-part EL for lock inserts             |
|                               | Mini comfort handle AE for lock inserts                        |
| Note                          | Pre-configured exclusively for the corresponding Rittal handle |
|                               | systems                                                        |
| Lock                          | Lock Insert: Push-button and security lock insert              |
|                               | Lock no. 12321, no other lock is possible.                     |
| Suitable for enclosure type   | VX                                                             |
|                               | VX IT                                                          |
| Packaging unit                | 1 pc(s).                                                       |
| Net weight                    | 0.04                                                           |
| Gross weight                  | 0.045                                                          |
| Customs tariff number         | 83016000                                                       |
| EAN                           | 4028177212046                                                  |
| ETIM 9                        | EC000743                                                       |
| ECLASS 8.0                    | 27409218                                                       |
|                               |                                                                |