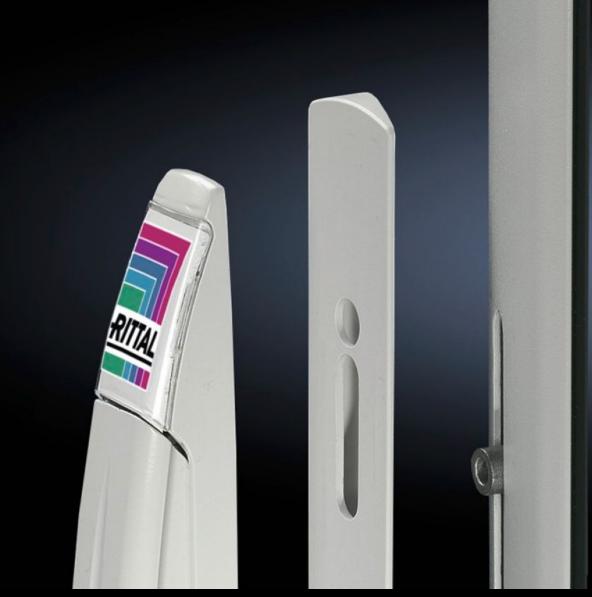

## TS 8611.300 - Handle Adapter For comfort handle

The handle is fitted to the beveled door profile to provide a suitable surface for the installation of a comfort handle.

## **Features**

| Model No.             | TS 8611.300                                                                                                                      |
|-----------------------|----------------------------------------------------------------------------------------------------------------------------------|
| Version               | For designer door IW and PC, bottom door                                                                                         |
| Product description   | The handle adapter is fitted to the beveled door profile to provide a suitable surface for the installation of a comfort handle. |
| Material              | Plastic                                                                                                                          |
| Color                 | RAL 7035                                                                                                                         |
| Supply includes       | 1 adapter plate<br>1 bolt to extend the screw-on dome<br>2 assembly screws                                                       |
| Suitable for          | Enclosure type: IW<br>PC                                                                                                         |
| Packaging unit        | 2 pc(s).                                                                                                                         |
| Customs tariff number | 39259010                                                                                                                         |
| EAN                   | 4028177231597                                                                                                                    |
| ETIM 9                | EC002626                                                                                                                         |
| ECLASS 8.0            | 27189266                                                                                                                         |
|                       |                                                                                                                                  |