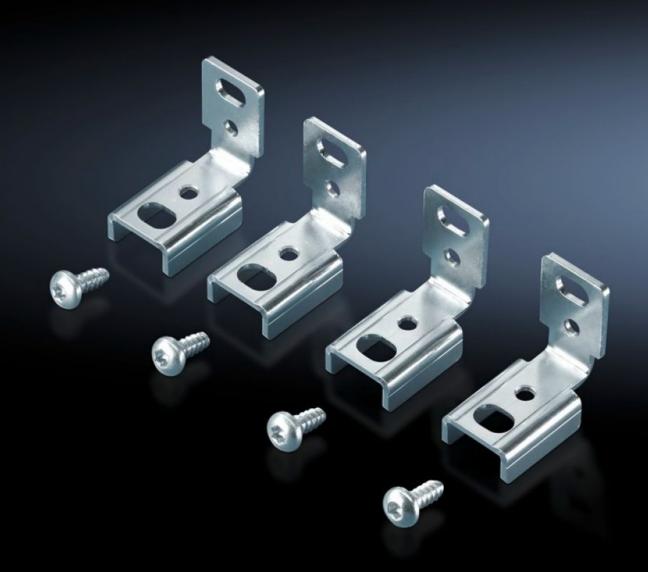

## TS 8612.010 - Attachment TS for TS punched section with mounting flange, $17 \times 73 \text{ mm}$

To secure the TS system chassis where access to installed equipment, such as mounting plates, is blocked by the screw fastening.

## **Features**

| Model No.             | TS 8612.010                                                                                                                                                                                                                                                                                       |
|-----------------------|---------------------------------------------------------------------------------------------------------------------------------------------------------------------------------------------------------------------------------------------------------------------------------------------------|
| Function principle    | For attaching the TS system chassis where access to installed equipment, such as mounting plates, is blocked by the screw fastening.  May also be screw-fastened onto the system chassis or enclosure frame and used as a holder for contact hazard protection covers or main switch trim panels. |
| Material              | Carbon steel                                                                                                                                                                                                                                                                                      |
| Surface finish        | Zinc-plated                                                                                                                                                                                                                                                                                       |
| Packaging unit        | 12 pc(s).                                                                                                                                                                                                                                                                                         |
| Net weight            | 0.3                                                                                                                                                                                                                                                                                               |
| Gross weight          | 0.329                                                                                                                                                                                                                                                                                             |
| Customs tariff number | 73269098                                                                                                                                                                                                                                                                                          |
| EAN                   | 4028177522732                                                                                                                                                                                                                                                                                     |
| ETIM 9                | EC002625                                                                                                                                                                                                                                                                                          |
| ECLASS 8.0            | 27189234                                                                                                                                                                                                                                                                                          |