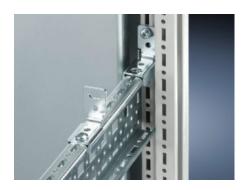

## TS 8612.010 - Attachment TS for TS punched section with mounting flange, $17 \times 73 \text{ mm}$

To secure the TS system chassis where access to installed equipment, such as mounting plates, is blocked by the screw fastening.

## **Features**

| Model No.             | TS 8612.010                                                                                                                                                                                                                                                                                       |
|-----------------------|---------------------------------------------------------------------------------------------------------------------------------------------------------------------------------------------------------------------------------------------------------------------------------------------------|
| Function principle    | For attaching the TS system chassis where access to installed equipment, such as mounting plates, is blocked by the screw fastening.  May also be screw-fastened onto the system chassis or enclosure frame and used as a holder for contact hazard protection covers or main switch trim panels. |
| Material              | Carbon steel                                                                                                                                                                                                                                                                                      |
| Surface finish        | Zinc-plated                                                                                                                                                                                                                                                                                       |
| Packaging unit        | 12 pc(s).                                                                                                                                                                                                                                                                                         |
| Net weight            | 0.3                                                                                                                                                                                                                                                                                               |
| Gross weight          | 0.329                                                                                                                                                                                                                                                                                             |
| Customs tariff number | 73269098                                                                                                                                                                                                                                                                                          |
| EAN                   | 4028177522732                                                                                                                                                                                                                                                                                     |
| ETIM 9                | EC002625                                                                                                                                                                                                                                                                                          |
| ECLASS 8.0            | 27189234                                                                                                                                                                                                                                                                                          |