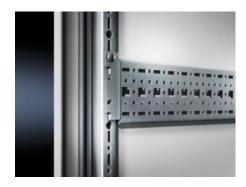

## TS 8612.090 - TS System Chassis 17 x 73 mm

For universal skeleton structures or partial assembly. Simply locate into the punchings and secure.

#### **Features**

| TS 8612.090                                                                                         |
|-----------------------------------------------------------------------------------------------------|
| For mounting on doors                                                                               |
| For universal skeleton structures or partial assembly. Simply locate onto the punchings and secure. |
| Carbon steel                                                                                        |
| Zinc-plated                                                                                         |
| Assembly screws                                                                                     |
| 890 mm                                                                                              |
| 1,000 mm                                                                                            |
| On the vertical TS, VX SE enclosure profile: on the inner mounting level, all-round, height-offset  |
| On the horizontal VX SE enclosure section top, in depth                                             |
| In TP via rails for interior installation: in width, for inner mounting level                       |
| As installation kit for device bases in TS, VX SE, simply hook in and secure                        |
| The rail for interior installation is required when installing in TP                                |
|                                                                                                     |