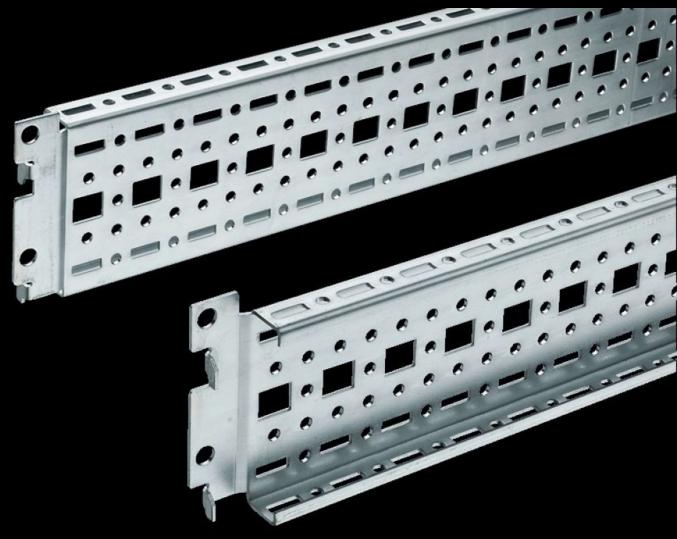

## TS 8612.090 - TS System Chassis 17 x 73 mm

For universal skeleton structures or partial assembly. Simply locate into the punchings and secure.

#### **Features**

| TS 8612.090                                                                                         |
|-----------------------------------------------------------------------------------------------------|
| For mounting on doors                                                                               |
| For universal skeleton structures or partial assembly. Simply locate onto the punchings and secure. |
| Carbon steel                                                                                        |
| Zinc-plated                                                                                         |
| Assembly screws                                                                                     |
| 890 mm                                                                                              |
| 1,000 mm                                                                                            |
| On the vertical TS, VX SE enclosure profile: on the inner mounting level, all-round, height-offset  |
| On the horizontal VX SE enclosure section top, in depth                                             |
| In TP via rails for interior installation: in width, for inner mounting level                       |
| As installation kit for device bases in TS, VX SE, simply hook in and secure                        |
| The rail for interior installation is required when installing in TP                                |
|                                                                                                     |