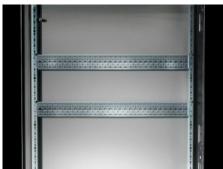

## TS 8612.090 - TS System Chassis 17 x 73 mm

For universal skeleton structures or partial assembly. Simply locate into the punchings and secure.

#### **Features**

| TS 8612.090                                                                                         |
|-----------------------------------------------------------------------------------------------------|
| For mounting on doors                                                                               |
| For universal skeleton structures or partial assembly. Simply locate onto the punchings and secure. |
| Carbon steel                                                                                        |
| Zinc-plated                                                                                         |
| Assembly screws                                                                                     |
| 890 mm                                                                                              |
| 1,000 mm                                                                                            |
| On the vertical TS, VX SE enclosure profile: on the inner mounting level, all-round, height-offset  |
| On the horizontal VX SE enclosure section top, in depth                                             |
| In TP via rails for interior installation: in width, for inner mounting level                       |
| As installation kit for device bases in TS, VX SE, simply hook in and secure                        |
| The rail for interior installation is required when installing in TP                                |
|                                                                                                     |