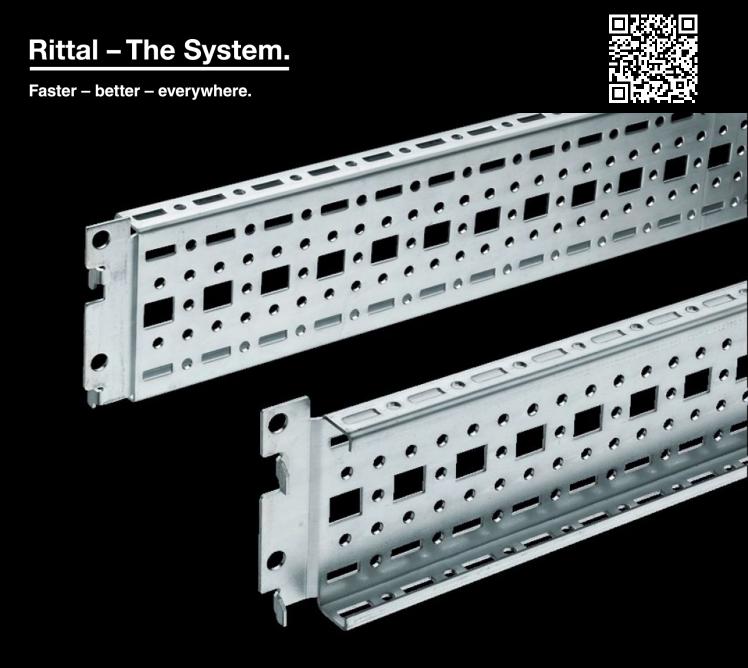

## TS 8612.120 - TS System Chassis 17 x 73 mm

For universal skeleton structures or partial assembly. Simply locate into the punchings and secure.

## Features

| Model No.            | TS 8612.120                                                                                         |
|----------------------|-----------------------------------------------------------------------------------------------------|
| Version              | For the outer mounting level                                                                        |
| Product description  | For universal skeleton structures or partial assembly. Simply locate onto the punchings and secure. |
| Material             | Carbon steel                                                                                        |
| Surface finish       | Zinc-plated                                                                                         |
| Supply includes      | Assembly screws                                                                                     |
| Length               | 1,140 mm                                                                                            |
| Installation options | On the vertical TS, VX SE enclosure profile: on the inner mounting level, all-round, height-offset  |
|                      | On the horizontal VX SE enclosure section top, in depth                                             |
|                      | In TP via rails for interior installation: in width, for inner mounting level                       |
|                      | As installation kit for device bases in TS, VX SE, simply hook in and secure                        |
| Mounting tip         | The rail for interior installation is required when installing in TP                                |
| Suitable for         | Enclosure type: VX SE                                                                               |
|                      | TP                                                                                                  |
|                      | PC                                                                                                  |
|                      | IW                                                                                                  |
|                      | Suitable for width/depth: 1,200 mm                                                                  |