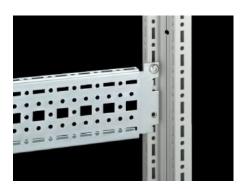

## TS 8612.120 - TS System Chassis 17 x 73 mm

For universal skeleton structures or partial assembly. Simply locate into the punchings and secure.

## Features

| Model No.            | TS 8612.120                                                                                         |
|----------------------|-----------------------------------------------------------------------------------------------------|
| Version              | For the outer mounting level                                                                        |
| Product description  | For universal skeleton structures or partial assembly. Simply locate onto the punchings and secure. |
| Material             | Carbon steel                                                                                        |
| Surface finish       | Zinc-plated                                                                                         |
| Supply includes      | Assembly screws                                                                                     |
| Length               | 1,140 mm                                                                                            |
| Installation options | On the vertical TS, VX SE enclosure profile: on the inner mounting level, all-round, height-offset  |
|                      | On the horizontal VX SE enclosure section top, in depth                                             |
|                      | In TP via rails for interior installation: in width, for inner mounting level                       |
|                      | As installation kit for device bases in TS, VX SE, simply hook in and secure                        |
| Mounting tip         | The rail for interior installation is required when installing in TP                                |
| Suitable for         | Enclosure type: VX SE                                                                               |
|                      | TP                                                                                                  |
|                      | PC                                                                                                  |
|                      | IW                                                                                                  |
|                      | Suitable for width/depth: 1,200 mm                                                                  |