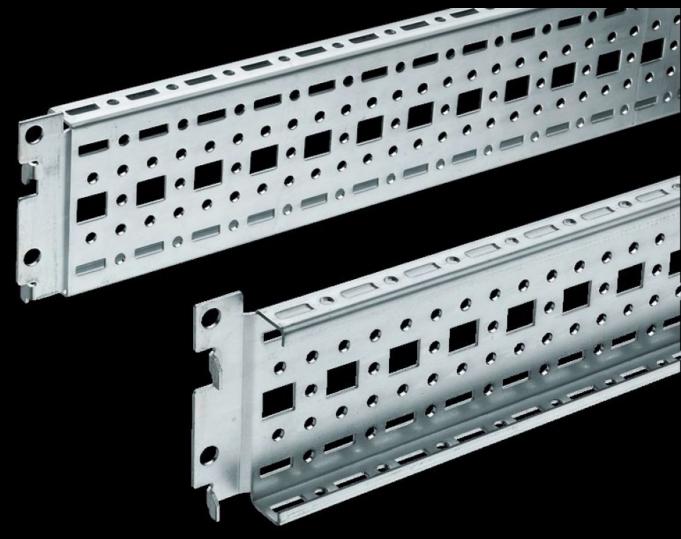

## TS 8612.140 - TS System Chassis 17 x 73 mm

For universal skeleton structures or partial assembly. Simply locate into the punchings and secure.

#### **Features**

| Model No.            | TS 8612.140                                                                                                                                                                                                                                                                                                           |
|----------------------|-----------------------------------------------------------------------------------------------------------------------------------------------------------------------------------------------------------------------------------------------------------------------------------------------------------------------|
| Version              | For the outer mounting level                                                                                                                                                                                                                                                                                          |
| Product description  | For universal skeleton structures or partial assembly. Simply locate onto the punchings and secure.                                                                                                                                                                                                                   |
| Material             | Carbon steel                                                                                                                                                                                                                                                                                                          |
| Surface finish       | Zinc-plated                                                                                                                                                                                                                                                                                                           |
| Supply includes      | Assembly screws                                                                                                                                                                                                                                                                                                       |
| Length               | 340 mm                                                                                                                                                                                                                                                                                                                |
| Installation options | On the vertical TS, VX SE enclosure profile: on the inner mounting level, all-round, height-offset On the horizontal VX SE enclosure section top, in depth In TP via rails for interior installation: in width, for inner mounting level As installation kit for device bases in TS, VX SE, simply hook in and secure |
| Mounting tip         | The rail for interior installation is required when installing in TP                                                                                                                                                                                                                                                  |
| Suitable for         | Enclosure type: VX SE<br>TP<br>PC<br>IW<br>Suitable for width/depth: 400 mm                                                                                                                                                                                                                                           |