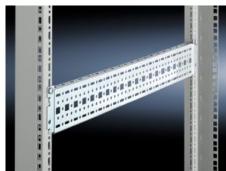

## TS 8612.140 - TS System Chassis 17 x 73 mm

For universal skeleton structures or partial assembly. Simply locate into the punchings and secure.

#### **Features**

| Model No.            | TS 8612.140                                                                                                                                                                                                                                                                                                           |
|----------------------|-----------------------------------------------------------------------------------------------------------------------------------------------------------------------------------------------------------------------------------------------------------------------------------------------------------------------|
| Version              | For the outer mounting level                                                                                                                                                                                                                                                                                          |
| Product description  | For universal skeleton structures or partial assembly. Simply locate onto the punchings and secure.                                                                                                                                                                                                                   |
| Material             | Carbon steel                                                                                                                                                                                                                                                                                                          |
| Surface finish       | Zinc-plated                                                                                                                                                                                                                                                                                                           |
| Supply includes      | Assembly screws                                                                                                                                                                                                                                                                                                       |
| Length               | 340 mm                                                                                                                                                                                                                                                                                                                |
| Installation options | On the vertical TS, VX SE enclosure profile: on the inner mounting level, all-round, height-offset On the horizontal VX SE enclosure section top, in depth In TP via rails for interior installation: in width, for inner mounting level As installation kit for device bases in TS, VX SE, simply hook in and secure |
| Mounting tip         | The rail for interior installation is required when installing in TP                                                                                                                                                                                                                                                  |
| Suitable for         | Enclosure type: VX SE<br>TP<br>PC<br>IW<br>Suitable for width/depth: 400 mm                                                                                                                                                                                                                                           |