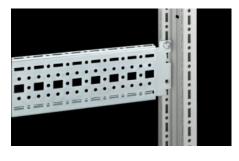

## TS 8612.140 - TS System Chassis 17 x 73 mm

For universal skeleton structures or partial assembly. Simply locate into the punchings and secure.

#### **Features**

| Model No.            | TS 8612.140                                                                                                                                                                                                                                                                                                           |
|----------------------|-----------------------------------------------------------------------------------------------------------------------------------------------------------------------------------------------------------------------------------------------------------------------------------------------------------------------|
| Version              | For the outer mounting level                                                                                                                                                                                                                                                                                          |
| Product description  | For universal skeleton structures or partial assembly. Simply locate onto the punchings and secure.                                                                                                                                                                                                                   |
| Material             | Carbon steel                                                                                                                                                                                                                                                                                                          |
| Surface finish       | Zinc-plated                                                                                                                                                                                                                                                                                                           |
| Supply includes      | Assembly screws                                                                                                                                                                                                                                                                                                       |
| Length               | 340 mm                                                                                                                                                                                                                                                                                                                |
| Installation options | On the vertical TS, VX SE enclosure profile: on the inner mounting level, all-round, height-offset On the horizontal VX SE enclosure section top, in depth In TP via rails for interior installation: in width, for inner mounting level As installation kit for device bases in TS, VX SE, simply hook in and secure |
| Mounting tip         | The rail for interior installation is required when installing in TP                                                                                                                                                                                                                                                  |
| Suitable for         | Enclosure type: VX SE<br>TP<br>PC<br>IW<br>Suitable for width/depth: 400 mm                                                                                                                                                                                                                                           |