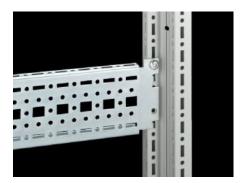

## TS 8612.140 - TS System Chassis 17 x 73 mm

For universal skeleton structures or partial assembly. Simply locate into the punchings and secure.

#### **Features**

| Model No.            | TS 8612.140                                                                                                                                                                                                                                                                                                           |
|----------------------|-----------------------------------------------------------------------------------------------------------------------------------------------------------------------------------------------------------------------------------------------------------------------------------------------------------------------|
| Version              | For the outer mounting level                                                                                                                                                                                                                                                                                          |
| Product description  | For universal skeleton structures or partial assembly. Simply locate onto the punchings and secure.                                                                                                                                                                                                                   |
| Material             | Carbon steel                                                                                                                                                                                                                                                                                                          |
| Surface finish       | Zinc-plated                                                                                                                                                                                                                                                                                                           |
| Supply includes      | Assembly screws                                                                                                                                                                                                                                                                                                       |
| Length               | 340 mm                                                                                                                                                                                                                                                                                                                |
| Installation options | On the vertical TS, VX SE enclosure profile: on the inner mounting level, all-round, height-offset On the horizontal VX SE enclosure section top, in depth In TP via rails for interior installation: in width, for inner mounting level As installation kit for device bases in TS, VX SE, simply hook in and secure |
| Mounting tip         | The rail for interior installation is required when installing in TP                                                                                                                                                                                                                                                  |
| Suitable for         | Enclosure type: VX SE<br>TP<br>PC<br>IW<br>Suitable for width/depth: 400 mm                                                                                                                                                                                                                                           |