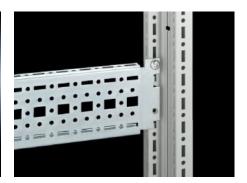

## TS 8612.150 - TS System Chassis 17 x 73 mm

For universal skeleton structures or partial assembly. Simply locate into the punchings and secure.

#### **Features**

| Model No.            | TS 8612.150                                                                                                                                                                                                                                                                                                           |
|----------------------|-----------------------------------------------------------------------------------------------------------------------------------------------------------------------------------------------------------------------------------------------------------------------------------------------------------------------|
| Version              | For the outer mounting level                                                                                                                                                                                                                                                                                          |
| Product description  | For universal skeleton structures or partial assembly. Simply locate onto the punchings and secure.                                                                                                                                                                                                                   |
| Material             | Carbon steel                                                                                                                                                                                                                                                                                                          |
| Surface finish       | Zinc-plated                                                                                                                                                                                                                                                                                                           |
| Supply includes      | Assembly screws                                                                                                                                                                                                                                                                                                       |
| Length               | 440 mm                                                                                                                                                                                                                                                                                                                |
| Installation options | On the vertical TS, VX SE enclosure profile: on the inner mounting level, all-round, height-offset On the horizontal VX SE enclosure section top, in depth In TP via rails for interior installation: in width, for inner mounting level As installation kit for device bases in TS, VX SE, simply hook in and secure |
| Mounting tip         | The rail for interior installation is required when installing in TP                                                                                                                                                                                                                                                  |
| Suitable for         | Enclosure type: VX SE<br>TP<br>PC<br>IW<br>Suitable for width/depth: 500 mm                                                                                                                                                                                                                                           |