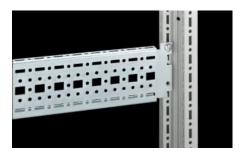

## TS 8612.150 - TS System Chassis 17 x 73 mm

For universal skeleton structures or partial assembly. Simply locate into the punchings and secure.

#### **Features**

| Model No.            | TS 8612.150                                                                                                                                                                                                                                                                                                           |
|----------------------|-----------------------------------------------------------------------------------------------------------------------------------------------------------------------------------------------------------------------------------------------------------------------------------------------------------------------|
| Version              | For the outer mounting level                                                                                                                                                                                                                                                                                          |
| Product description  | For universal skeleton structures or partial assembly. Simply locate onto the punchings and secure.                                                                                                                                                                                                                   |
| Material             | Carbon steel                                                                                                                                                                                                                                                                                                          |
| Surface finish       | Zinc-plated                                                                                                                                                                                                                                                                                                           |
| Supply includes      | Assembly screws                                                                                                                                                                                                                                                                                                       |
| Length               | 440 mm                                                                                                                                                                                                                                                                                                                |
| Installation options | On the vertical TS, VX SE enclosure profile: on the inner mounting level, all-round, height-offset On the horizontal VX SE enclosure section top, in depth In TP via rails for interior installation: in width, for inner mounting level As installation kit for device bases in TS, VX SE, simply hook in and secure |
| Mounting tip         | The rail for interior installation is required when installing in TP                                                                                                                                                                                                                                                  |
| Suitable for         | Enclosure type: VX SE<br>TP<br>PC<br>IW<br>Suitable for width/depth: 500 mm                                                                                                                                                                                                                                           |