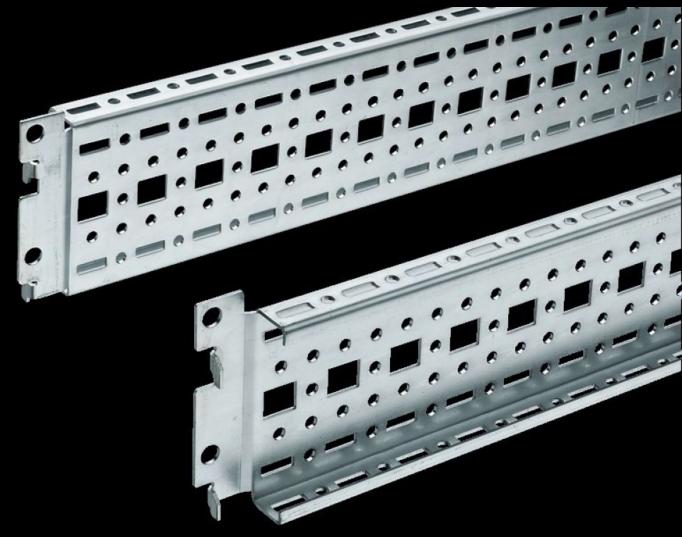

## TS 8612.150 - TS System Chassis 17 x 73 mm

For universal skeleton structures or partial assembly. Simply locate into the punchings and secure.

#### **Features**

| Model No.            | TS 8612.150                                                                                                                                                                                                                                                                                                           |
|----------------------|-----------------------------------------------------------------------------------------------------------------------------------------------------------------------------------------------------------------------------------------------------------------------------------------------------------------------|
| Version              | For the outer mounting level                                                                                                                                                                                                                                                                                          |
| Product description  | For universal skeleton structures or partial assembly. Simply locate onto the punchings and secure.                                                                                                                                                                                                                   |
| Material             | Carbon steel                                                                                                                                                                                                                                                                                                          |
| Surface finish       | Zinc-plated                                                                                                                                                                                                                                                                                                           |
| Supply includes      | Assembly screws                                                                                                                                                                                                                                                                                                       |
| Length               | 440 mm                                                                                                                                                                                                                                                                                                                |
| Installation options | On the vertical TS, VX SE enclosure profile: on the inner mounting level, all-round, height-offset On the horizontal VX SE enclosure section top, in depth In TP via rails for interior installation: in width, for inner mounting level As installation kit for device bases in TS, VX SE, simply hook in and secure |
| Mounting tip         | The rail for interior installation is required when installing in TP                                                                                                                                                                                                                                                  |
| Suitable for         | Enclosure type: VX SE<br>TP<br>PC<br>IW<br>Suitable for width/depth: 500 mm                                                                                                                                                                                                                                           |