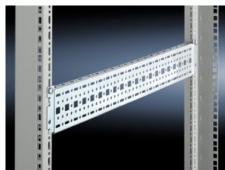

## TS 8612.150 - TS System Chassis 17 x 73 mm

For universal skeleton structures or partial assembly. Simply locate into the punchings and secure.

#### **Features**

| Model No.            | TS 8612.150                                                                                                                                                                                                                                                                                                           |
|----------------------|-----------------------------------------------------------------------------------------------------------------------------------------------------------------------------------------------------------------------------------------------------------------------------------------------------------------------|
| Version              | For the outer mounting level                                                                                                                                                                                                                                                                                          |
| Product description  | For universal skeleton structures or partial assembly. Simply locate onto the punchings and secure.                                                                                                                                                                                                                   |
| Material             | Carbon steel                                                                                                                                                                                                                                                                                                          |
| Surface finish       | Zinc-plated                                                                                                                                                                                                                                                                                                           |
| Supply includes      | Assembly screws                                                                                                                                                                                                                                                                                                       |
| Length               | 440 mm                                                                                                                                                                                                                                                                                                                |
| Installation options | On the vertical TS, VX SE enclosure profile: on the inner mounting level, all-round, height-offset On the horizontal VX SE enclosure section top, in depth In TP via rails for interior installation: in width, for inner mounting level As installation kit for device bases in TS, VX SE, simply hook in and secure |
| Mounting tip         | The rail for interior installation is required when installing in TP                                                                                                                                                                                                                                                  |
| Suitable for         | Enclosure type: VX SE<br>TP<br>PC<br>IW<br>Suitable for width/depth: 500 mm                                                                                                                                                                                                                                           |