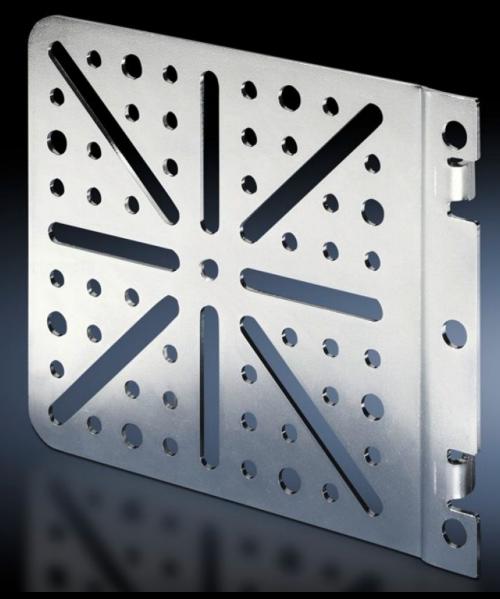

## TS 8612.400 - Mounting plate

The mounting boards can be used for additional expansion options in the enclosure.

#### **Features**

| Model No.                           | TS 8612.400                                                                                                                                       |  |
|-------------------------------------|---------------------------------------------------------------------------------------------------------------------------------------------------|--|
| Version                             | locatable                                                                                                                                         |  |
| Material                            | Carbon steel                                                                                                                                      |  |
| Surface finish                      | Zinc-plated                                                                                                                                       |  |
| Supply includes                     | Assembly screws                                                                                                                                   |  |
| Installation options                | On the inner and outer mounting levels on the enclosure section TS System Chassis 17 x 73 mm Rail for Interior Installation AX Punched door strip |  |
| Packaging unit                      | 4 pc(s).                                                                                                                                          |  |
| Net weight                          | 0.8                                                                                                                                               |  |
| Gross weight                        | 0.868                                                                                                                                             |  |
| PCF/VE (cradle-to-gate)             | 3.3 kg CO2 eq (Cat B)                                                                                                                             |  |
| Information regarding the PCF class | Category B: PCF value (cradle-to-gate) calculated approximately of the basis of the product weight and self-declared                              |  |
| Customs tariff number               | 73269098                                                                                                                                          |  |
| EAN                                 | 4028177230880                                                                                                                                     |  |
|                                     |                                                                                                                                                   |  |