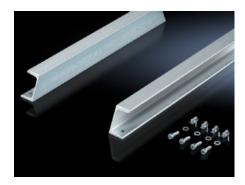

## TS 8612.960 - Support Rail 65 x 42 mm for VX, TS, VX SE

For heavy equipment such as base isolators or transformers.

#### **Features**

| Model No.                     | TS 8612.960                                                                                                                                            |  |
|-------------------------------|--------------------------------------------------------------------------------------------------------------------------------------------------------|--|
| Product description           | For heavy equipment such as base isolators or transformers.                                                                                            |  |
| Material                      | Steel                                                                                                                                                  |  |
| Surface finish                | Zinc-plated                                                                                                                                            |  |
| Supply includes               | Assembly components                                                                                                                                    |  |
| Installation options          | On the inner mounting level, on VX enclosure profile In VX SE on the inner mounting level on the enclosure section in conjunction with adapter rail VX |  |
| Suitable for                  | Enclosure type: VX<br>TS<br>VX SE<br>Width: = 600 mm                                                                                                   |  |
| Packaging unit                | 2 pc(s).                                                                                                                                               |  |
| Net weight                    | 7.382                                                                                                                                                  |  |
| Gross weight                  | 7.77                                                                                                                                                   |  |
| PCF per pack (cradle-to-gate) | 29.6 kg CO2 eq (Cat B)                                                                                                                                 |  |
| Note on PCF category          | Category B: PCF value (cradle-to-gate) based on the product weight, approximately calculated and self-declared                                         |  |
| Customs tariff number         | 73269098                                                                                                                                               |  |
| EAN                           | 4028177522862                                                                                                                                          |  |