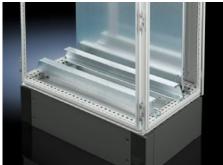

## TS 8612.960 - Support Rail 65 x 42 mm for VX, TS, VX SE

For heavy equipment such as base isolators or transformers.

#### **Features**

| Model No.                     | TS 8612.960                                                                                                                                            |  |
|-------------------------------|--------------------------------------------------------------------------------------------------------------------------------------------------------|--|
| Product description           | For heavy equipment such as base isolators or transformers.                                                                                            |  |
| Material                      | Steel                                                                                                                                                  |  |
| Surface finish                | Zinc-plated                                                                                                                                            |  |
| Supply includes               | Assembly components                                                                                                                                    |  |
| Installation options          | On the inner mounting level, on VX enclosure profile In VX SE on the inner mounting level on the enclosure section in conjunction with adapter rail VX |  |
| Suitable for                  | Enclosure type: VX<br>TS<br>VX SE<br>Width: = 600 mm                                                                                                   |  |
| Packaging unit                | 2 pc(s).                                                                                                                                               |  |
| Net weight                    | 7.382                                                                                                                                                  |  |
| Gross weight                  | 7.77                                                                                                                                                   |  |
| PCF per pack (cradle-to-gate) | 29.6 kg CO2 eq (Cat B)                                                                                                                                 |  |
| Note on PCF category          | Category B: PCF value (cradle-to-gate) based on the product weight, approximately calculated and self-declared                                         |  |
| Customs tariff number         | 73269098                                                                                                                                               |  |
| EAN                           | 4028177522862                                                                                                                                          |  |