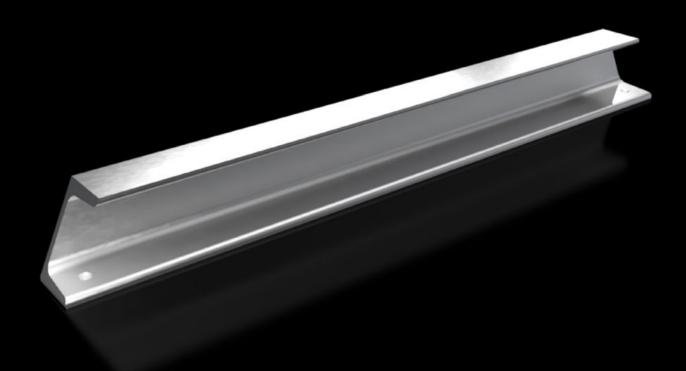

## TS 8612.960 - Support Rail 65 x 42 mm for VX, TS, VX SE

For heavy equipment such as base isolators or transformers.

#### **Features**

| Model No.                     | TS 8612.960                                                                                                                                            |  |
|-------------------------------|--------------------------------------------------------------------------------------------------------------------------------------------------------|--|
| Product description           | For heavy equipment such as base isolators or transformers.                                                                                            |  |
| Material                      | Steel                                                                                                                                                  |  |
| Surface finish                | Zinc-plated                                                                                                                                            |  |
| Supply includes               | Assembly components                                                                                                                                    |  |
| Installation options          | On the inner mounting level, on VX enclosure profile In VX SE on the inner mounting level on the enclosure section in conjunction with adapter rail VX |  |
| Suitable for                  | Enclosure type: VX<br>TS<br>VX SE<br>Width: = 600 mm                                                                                                   |  |
| Packaging unit                | 2 pc(s).                                                                                                                                               |  |
| Net weight                    | 7.382                                                                                                                                                  |  |
| Gross weight                  | 7.77                                                                                                                                                   |  |
| PCF per pack (cradle-to-gate) | 29.6 kg CO2 eq (Cat B)                                                                                                                                 |  |
| Note on PCF category          | Category B: PCF value (cradle-to-gate) based on the product weight, approximately calculated and self-declared                                         |  |
| Customs tariff number         | 73269098                                                                                                                                               |  |
| EAN                           | 4028177522862                                                                                                                                          |  |