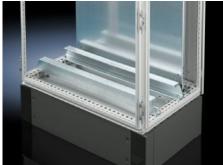

## TS 8612.980 - Support Rail 65 x 42 mm for VX, TS, VX SE

For heavy equipment such as base isolators or transformers.

#### **Features**

| TS 8612.980                                                                                                                                            |
|--------------------------------------------------------------------------------------------------------------------------------------------------------|
| For heavy equipment such as base isolators or transformers.                                                                                            |
| Steel                                                                                                                                                  |
| Zinc-plated                                                                                                                                            |
| Assembly components                                                                                                                                    |
| On the inner mounting level, on VX enclosure profile In VX SE on the inner mounting level on the enclosure section in conjunction with adapter rail VX |
| Enclosure type: VX<br>TS<br>VX SE<br>Width: = 800 mm                                                                                                   |
| 2 pc(s).                                                                                                                                               |
| 9.912                                                                                                                                                  |
| 10.85                                                                                                                                                  |
| 39.8 kg CO2 eq (Cat B)                                                                                                                                 |
| Category B: PCF value (cradle-to-gate) calculated approximately on the basis of the product weight and self-declared                                   |
| 73269098                                                                                                                                               |
| 4028177522886                                                                                                                                          |
|                                                                                                                                                        |