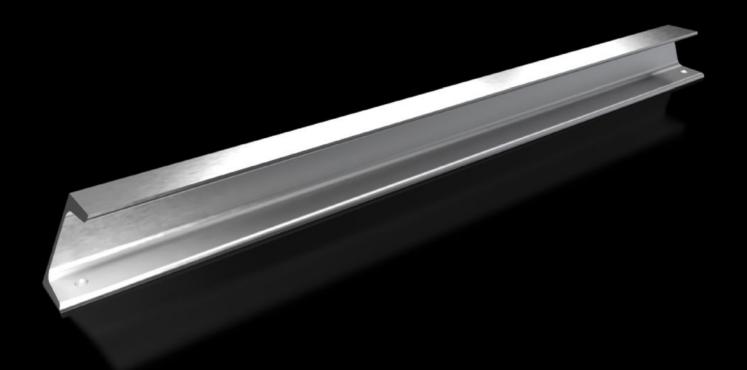

## TS 8612.980 - Support Rail 65 x 42 mm for VX, TS, VX SE

For heavy equipment such as base isolators or transformers.

#### **Features**

| TS 8612.980                                                                                                                                            |
|--------------------------------------------------------------------------------------------------------------------------------------------------------|
| For heavy equipment such as base isolators or transformers.                                                                                            |
| Steel                                                                                                                                                  |
| Zinc-plated                                                                                                                                            |
| Assembly components                                                                                                                                    |
| On the inner mounting level, on VX enclosure profile In VX SE on the inner mounting level on the enclosure section in conjunction with adapter rail VX |
| Enclosure type: VX<br>TS<br>VX SE<br>Width: = 800 mm                                                                                                   |
| 2 pc(s).                                                                                                                                               |
| 9.912                                                                                                                                                  |
| 10.85                                                                                                                                                  |
| 39.8 kg CO2 eq (Cat B)                                                                                                                                 |
| Category B: PCF value (cradle-to-gate) calculated approximately on the basis of the product weight and self-declared                                   |
| 73269098                                                                                                                                               |
| 4028177522886                                                                                                                                          |
|                                                                                                                                                        |