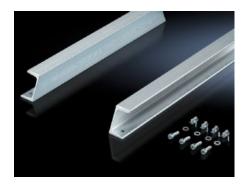

## TS 8612.980 - Support Rail 65 x 42 mm for VX, TS, VX SE

For heavy equipment such as base isolators or transformers.

#### **Features**

| TS 8612.980                                                                                                                                            |
|--------------------------------------------------------------------------------------------------------------------------------------------------------|
| For heavy equipment such as base isolators or transformers.                                                                                            |
| Steel                                                                                                                                                  |
| Zinc-plated                                                                                                                                            |
| Assembly components                                                                                                                                    |
| On the inner mounting level, on VX enclosure profile In VX SE on the inner mounting level on the enclosure section in conjunction with adapter rail VX |
| Enclosure type: VX<br>TS<br>VX SE<br>Width: = 800 mm                                                                                                   |
| 2 pc(s).                                                                                                                                               |
| 9.912                                                                                                                                                  |
| 10.85                                                                                                                                                  |
| 39.8 kg CO2 eq (Cat B)                                                                                                                                 |
| Category B: PCF value (cradle-to-gate) calculated approximately on the basis of the product weight and self-declared                                   |
| 73269098                                                                                                                                               |
| 4028177522886                                                                                                                                          |
|                                                                                                                                                        |