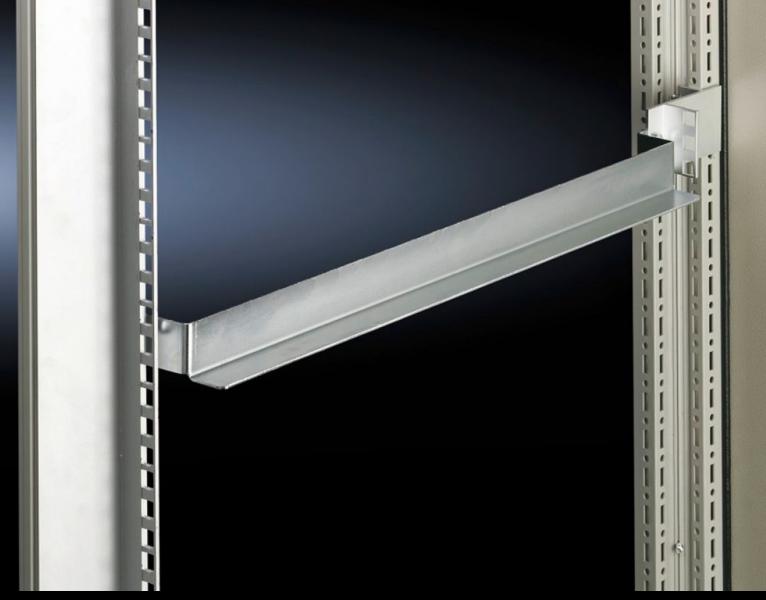

## TS 8613.180 - Slide Rail For TS adapter section, two-sided mounting

With two-sided mounting between the front and rear adaptor profiles, 482.6 mm (19"), or adaptor pieces, 482.6 mm (19").

## **Features**

| Model No.               | TS 8613.180                                                                        |
|-------------------------|------------------------------------------------------------------------------------|
| Product description     | Mounting between the front and rear 19" adapter sections or 19' adapter sections.  |
| Material                | Carbon steel                                                                       |
| Surface finish          | Zinc-plated                                                                        |
| Supply includes         | Assembly components                                                                |
| Suitable for            | Enclosure type: TS 8<br>Depth: = 800 mm                                            |
| Installation dimensions | Installation depth for components: 482.6 mm Installation width for components: 19" |
| Packaging unit          | 10 pc(s).                                                                          |
| Net weight              | 6                                                                                  |
| Gross weight            | 6.36                                                                               |
| Customs tariff number   | 73269098                                                                           |
| EAN                     | 4028177212244                                                                      |
| ETIM 9                  | EC002620                                                                           |
| ECLASS 8.0              | 27189261                                                                           |