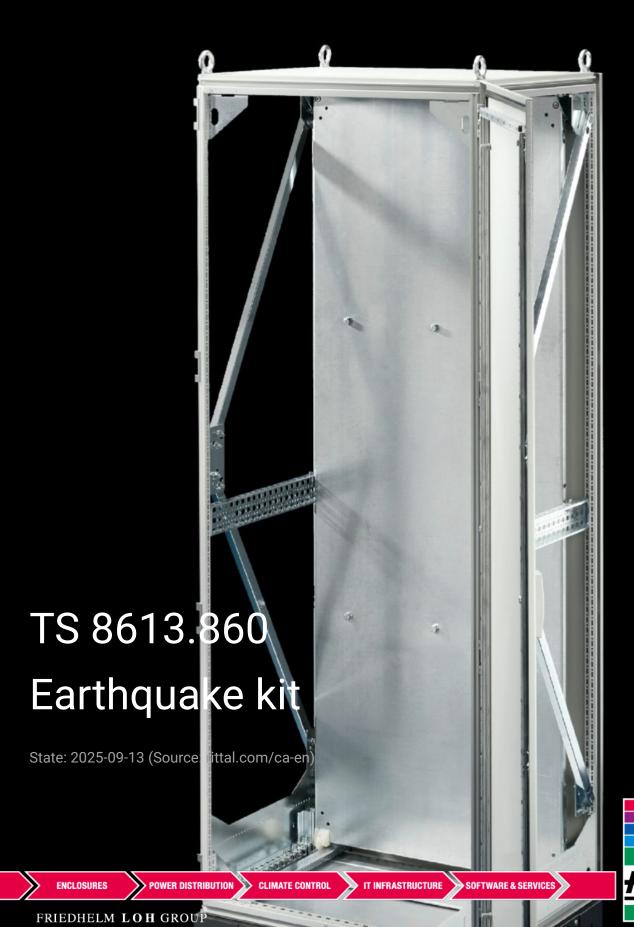

## TS 8613.860 - Earthquake kit for TS

Earthquake kit for equipping TS 8 baying systems.

## **Features**

| Model No.           | TS 8613.860                                                                                                                                                                                                                                                                                                                                                                                                                                                         |
|---------------------|---------------------------------------------------------------------------------------------------------------------------------------------------------------------------------------------------------------------------------------------------------------------------------------------------------------------------------------------------------------------------------------------------------------------------------------------------------------------|
| Product description | The standard design of the Rittal TS 8 enclosure 8806.500, in conjunction with the corresponding 100 mm sheet steel base/plinth fulfills the requirements of Telcordia GR-63-CORE for earthquake zones 1, 2 and 3. This should be used as a benchmark for your own systems, as certification of empty enclosures is not possible. For earthquake zone 4, the TS 8 can be upgraded with an earthquake kit together with a comfort handle and earthquake base/plinth. |
| Applications        | Conforms to Bellcore Earthquake Zone 4 requirements                                                                                                                                                                                                                                                                                                                                                                                                                 |
| Material            | Carbon steel                                                                                                                                                                                                                                                                                                                                                                                                                                                        |
| Surface finish      | Zinc-plated                                                                                                                                                                                                                                                                                                                                                                                                                                                         |
| Supply includes     | 2 side reinforcements, bottom 2 bracing struts each, sides 8 gusset plates Mounting plate attachment and reinforcement including assembly components                                                                                                                                                                                                                                                                                                                |