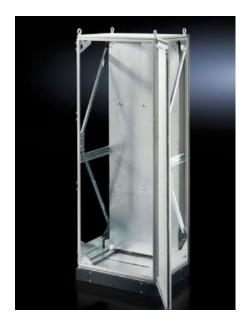

## **Features**

| Model No.           | TS 8613.860                                                                                                                                                                                                                                                                                                                                                                                                                                                         |
|---------------------|---------------------------------------------------------------------------------------------------------------------------------------------------------------------------------------------------------------------------------------------------------------------------------------------------------------------------------------------------------------------------------------------------------------------------------------------------------------------|
| Product description | The standard design of the Rittal TS 8 enclosure 8806.500, in conjunction with the corresponding 100 mm sheet steel base/plinth fulfills the requirements of Telcordia GR-63-CORE for earthquake zones 1, 2 and 3. This should be used as a benchmark for your own systems, as certification of empty enclosures is not possible. For earthquake zone 4, the TS 8 can be upgraded with an earthquake kit together with a comfort handle and earthquake base/plinth. |
| Applications        | Conforms to Bellcore Earthquake Zone 4 requirements                                                                                                                                                                                                                                                                                                                                                                                                                 |
| Material            | Carbon steel                                                                                                                                                                                                                                                                                                                                                                                                                                                        |
| Surface finish      | Zinc-plated                                                                                                                                                                                                                                                                                                                                                                                                                                                         |
| Supply includes     | 2 side reinforcements, bottom 2 bracing struts each, sides 8 gusset plates Mounting plate attachment and reinforcement including assembly components                                                                                                                                                                                                                                                                                                                |