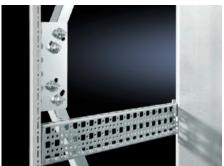

## **Features**

| Model No.           | TS 8613.860                                                                                                                                                                                                                                                                                                                                                                                                                                                         |
|---------------------|---------------------------------------------------------------------------------------------------------------------------------------------------------------------------------------------------------------------------------------------------------------------------------------------------------------------------------------------------------------------------------------------------------------------------------------------------------------------|
| Product description | The standard design of the Rittal TS 8 enclosure 8806.500, in conjunction with the corresponding 100 mm sheet steel base/plinth fulfills the requirements of Telcordia GR-63-CORE for earthquake zones 1, 2 and 3. This should be used as a benchmark for your own systems, as certification of empty enclosures is not possible. For earthquake zone 4, the TS 8 can be upgraded with an earthquake kit together with a comfort handle and earthquake base/plinth. |
| Applications        | Conforms to Bellcore Earthquake Zone 4 requirements                                                                                                                                                                                                                                                                                                                                                                                                                 |
| Material            | Carbon steel                                                                                                                                                                                                                                                                                                                                                                                                                                                        |
| Surface finish      | Zinc-plated                                                                                                                                                                                                                                                                                                                                                                                                                                                         |
| Supply includes     | 2 side reinforcements, bottom 2 bracing struts each, sides 8 gusset plates Mounting plate attachment and reinforcement including assembly components                                                                                                                                                                                                                                                                                                                |