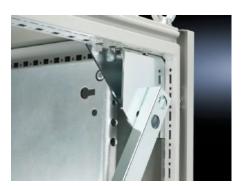

## **Features**

| Model No.           | TS 8613.860                                                                                                                                                                                                                                                                                                                                                                                                                                                         |
|---------------------|---------------------------------------------------------------------------------------------------------------------------------------------------------------------------------------------------------------------------------------------------------------------------------------------------------------------------------------------------------------------------------------------------------------------------------------------------------------------|
| Product description | The standard design of the Rittal TS 8 enclosure 8806.500, in conjunction with the corresponding 100 mm sheet steel base/plinth fulfills the requirements of Telcordia GR-63-CORE for earthquake zones 1, 2 and 3. This should be used as a benchmark for your own systems, as certification of empty enclosures is not possible. For earthquake zone 4, the TS 8 can be upgraded with an earthquake kit together with a comfort handle and earthquake base/plinth. |
| Applications        | Conforms to Bellcore Earthquake Zone 4 requirements                                                                                                                                                                                                                                                                                                                                                                                                                 |
| Material            | Carbon steel                                                                                                                                                                                                                                                                                                                                                                                                                                                        |
| Surface finish      | Zinc-plated                                                                                                                                                                                                                                                                                                                                                                                                                                                         |
| Supply includes     | 2 side reinforcements, bottom 2 bracing struts each, sides 8 gusset plates Mounting plate attachment and reinforcement including assembly components                                                                                                                                                                                                                                                                                                                |