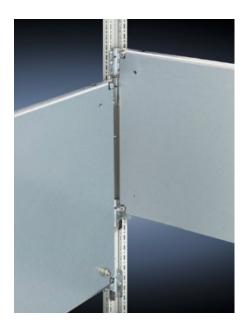

## **Features**

| Model No.           | TS 8614.050                                                                                                                                                                                                                                                                                                                              |
|---------------------|------------------------------------------------------------------------------------------------------------------------------------------------------------------------------------------------------------------------------------------------------------------------------------------------------------------------------------------|
| Product description | For universal interior installation, including in combination with system chassis and mounting strips. Faulty assemblies can be replaced quickly and easily. Additional mounting levels.                                                                                                                                                 |
| Material            | Carbon steel, 2.5 mm                                                                                                                                                                                                                                                                                                                     |
| Surface finish      | Zinc-plated                                                                                                                                                                                                                                                                                                                              |
| Supply includes     | Assembly components                                                                                                                                                                                                                                                                                                                      |
| Note                | Partial mounting plates are fastened directly onto the vertical enclosure sections via the inner mounting level using the assembly components supplied loose. In this installation position (in both the width and the depth) they form one level with TS system chassis 17 x 73 mm and TS mounting strips for the inner mounting level. |
| Dimensions          | Width: 900 mm<br>Height: 400 mm                                                                                                                                                                                                                                                                                                          |
|                     |                                                                                                                                                                                                                                                                                                                                          |