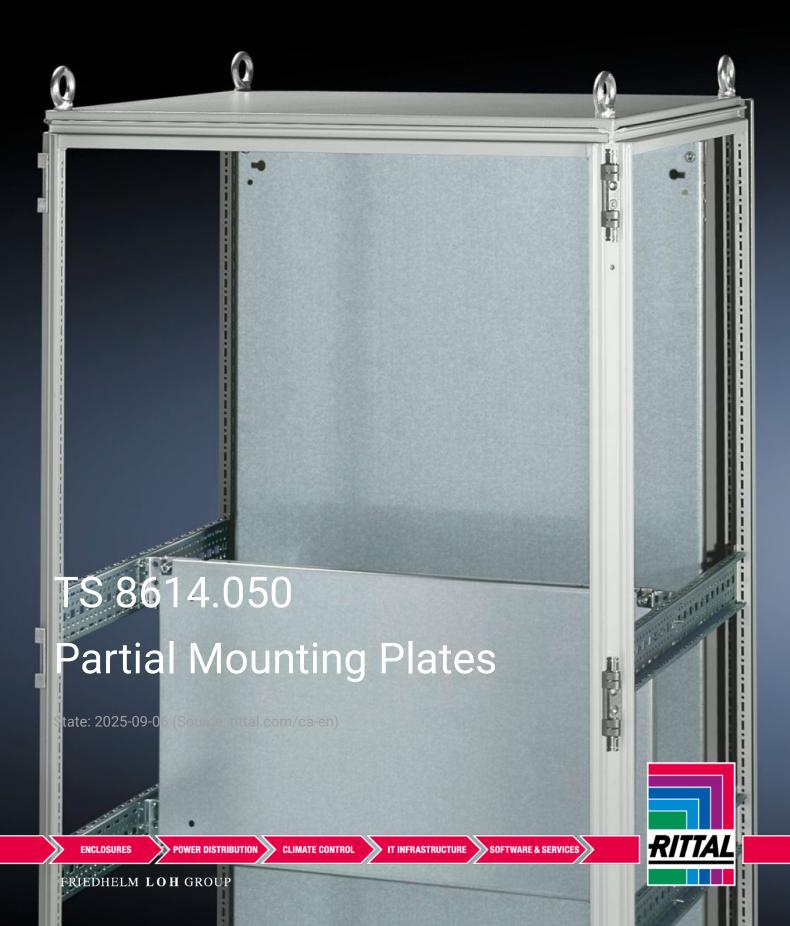

## TS 8614.050 - Partial Mounting Plates for TS, VX SE

For universal interior installation and additional mounting levels.

## **Features**

| Model No.           | TS 8614.050                                                                                                                                                                                                                                                                                                                              |
|---------------------|------------------------------------------------------------------------------------------------------------------------------------------------------------------------------------------------------------------------------------------------------------------------------------------------------------------------------------------|
| Product description | For universal interior installation, including in combination with system chassis and mounting strips. Faulty assemblies can be replaced quickly and easily. Additional mounting levels.                                                                                                                                                 |
| Material            | Carbon steel, 2.5 mm                                                                                                                                                                                                                                                                                                                     |
| Surface finish      | Zinc-plated                                                                                                                                                                                                                                                                                                                              |
| Supply includes     | Assembly components                                                                                                                                                                                                                                                                                                                      |
| Note                | Partial mounting plates are fastened directly onto the vertical enclosure sections via the inner mounting level using the assembly components supplied loose. In this installation position (in both the width and the depth) they form one level with TS system chassis 17 x 73 mm and TS mounting strips for the inner mounting level. |
| Dimensions          | Width: 900 mm<br>Height: 400 mm                                                                                                                                                                                                                                                                                                          |
|                     |                                                                                                                                                                                                                                                                                                                                          |