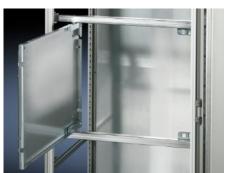

## TS 8614.100 - Hinge attachment for partial mounting plate TS, VX SE

To swivel mount partial mounting plates.

## **Features**

| Model No.             | TS 8614.100                                                                                                                                                |
|-----------------------|------------------------------------------------------------------------------------------------------------------------------------------------------------|
| Product description   | For the fitting of partial mounting plates to installation kits for pivoting frames, small.                                                                |
| Material              | Steel                                                                                                                                                      |
| Surface finish        | Zinc-plated                                                                                                                                                |
| Supply includes       | Assembly components                                                                                                                                        |
| Mounting tip          | In conjunction with hinge, for side panel, the side installation is identical with the parallel-to-front position with an enclosure depth of 600 or 800 mm |
| Packaging unit        | 1 pc(s).                                                                                                                                                   |
| Net weight            | 0.44                                                                                                                                                       |
| Gross weight          | 0.534                                                                                                                                                      |
| Customs tariff number | 83024900                                                                                                                                                   |
| EAN                   | 4028177300422                                                                                                                                              |
| ETIM 9                | EC001167                                                                                                                                                   |
| ECLASS 8.0            | 27409219                                                                                                                                                   |