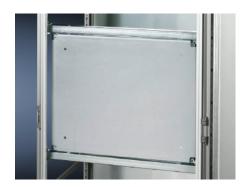

## TS 8614.100 - Hinge attachment for partial mounting plate TS, VX SE

To swivel mount partial mounting plates.

## **Features**

| Model No.             | TS 8614.100                                                                                                                                                |
|-----------------------|------------------------------------------------------------------------------------------------------------------------------------------------------------|
| Product description   | For the fitting of partial mounting plates to installation kits for pivoting frames, small.                                                                |
| Material              | Steel                                                                                                                                                      |
| Surface finish        | Zinc-plated                                                                                                                                                |
| Supply includes       | Assembly components                                                                                                                                        |
| Mounting tip          | In conjunction with hinge, for side panel, the side installation is identical with the parallel-to-front position with an enclosure depth of 600 or 800 mm |
| Packaging unit        | 1 pc(s).                                                                                                                                                   |
| Net weight            | 0.44                                                                                                                                                       |
| Gross weight          | 0.534                                                                                                                                                      |
| Customs tariff number | 83024900                                                                                                                                                   |
| EAN                   | 4028177300422                                                                                                                                              |
| ETIM 9                | EC001167                                                                                                                                                   |
| ECLASS 8.0            | 27409219                                                                                                                                                   |