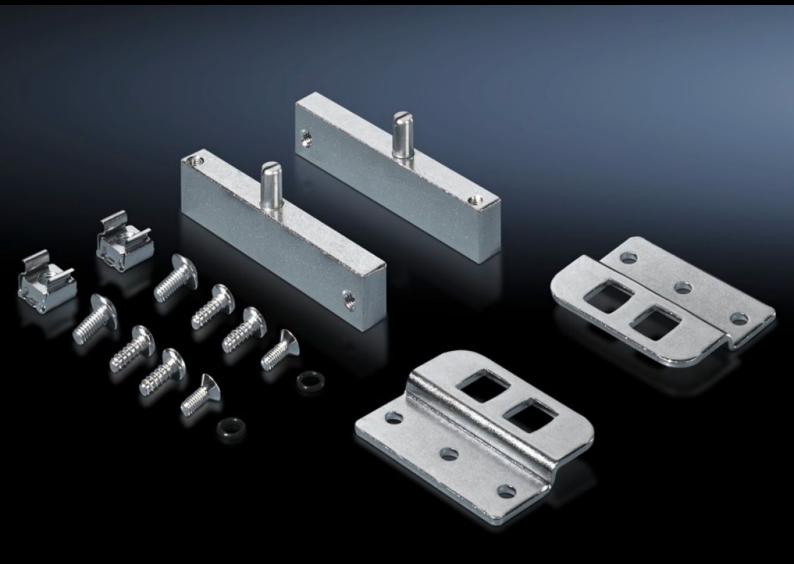

## TS 8614.100 - Hinge attachment for partial mounting plate TS, VX SE

To swivel mount partial mounting plates.

## **Features**

| Model No.             | TS 8614.100                                                                                                                                                |
|-----------------------|------------------------------------------------------------------------------------------------------------------------------------------------------------|
| Product description   | For the fitting of partial mounting plates to installation kits for pivoting frames, small.                                                                |
| Material              | Steel                                                                                                                                                      |
| Surface finish        | Zinc-plated                                                                                                                                                |
| Supply includes       | Assembly components                                                                                                                                        |
| Mounting tip          | In conjunction with hinge, for side panel, the side installation is identical with the parallel-to-front position with an enclosure depth of 600 or 800 mm |
| Packaging unit        | 1 pc(s).                                                                                                                                                   |
| Net weight            | 0.44                                                                                                                                                       |
| Gross weight          | 0.534                                                                                                                                                      |
| Customs tariff number | 83024900                                                                                                                                                   |
| EAN                   | 4028177300422                                                                                                                                              |
| ETIM 9                | EC001167                                                                                                                                                   |
| ECLASS 8.0            | 27409219                                                                                                                                                   |