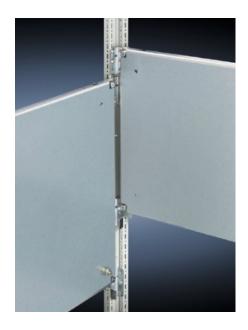

## **Features**

| TS 8614.240                                                                                                                                                                                                                                                                                                                              |
|------------------------------------------------------------------------------------------------------------------------------------------------------------------------------------------------------------------------------------------------------------------------------------------------------------------------------------------|
| For universal interior installation, including in combination with system chassis and mounting strips. Faulty assemblies can be replaced quickly and easily. Additional mounting levels.                                                                                                                                                 |
| Carbon steel, 2.5 mm                                                                                                                                                                                                                                                                                                                     |
| Zinc-plated                                                                                                                                                                                                                                                                                                                              |
| Assembly components                                                                                                                                                                                                                                                                                                                      |
| Partial mounting plates are fastened directly onto the vertical enclosure sections via the inner mounting level using the assembly components supplied loose. In this installation position (in both the width and the depth) they form one level with TS system chassis 17 x 73 mm and TS mounting strips for the inner mounting level. |
| Width: 1,100 mm<br>Height: 300 mm                                                                                                                                                                                                                                                                                                        |
|                                                                                                                                                                                                                                                                                                                                          |