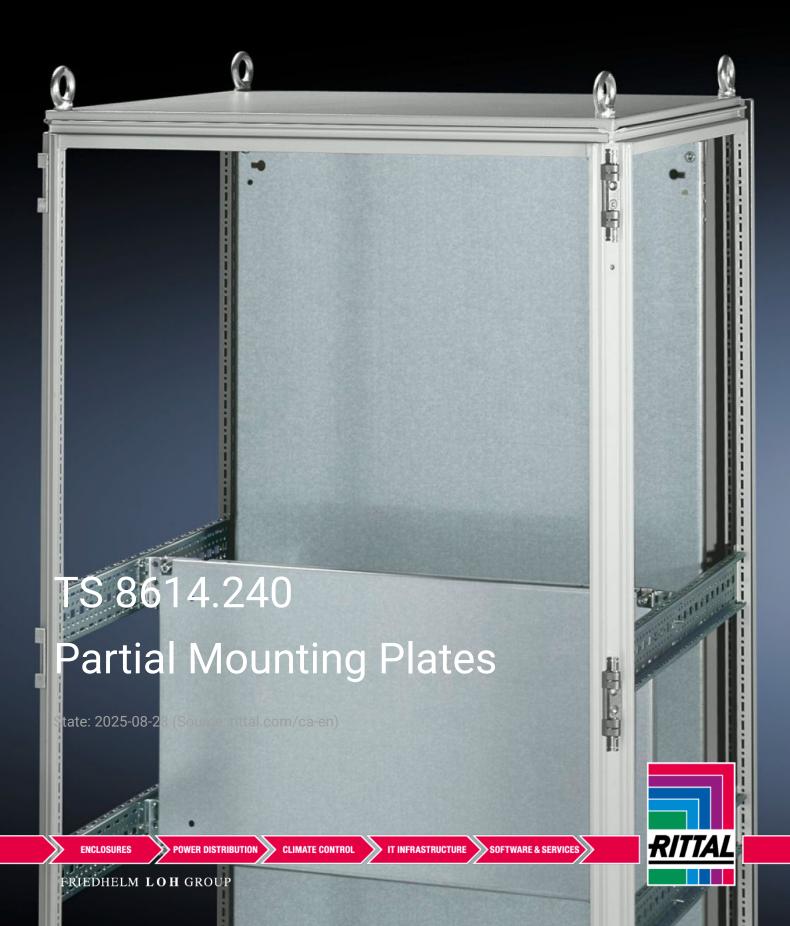

## TS 8614.240 - Partial Mounting Plates for TS, VX SE

For universal interior installation and additional mounting levels.

## **Features**

| TS 8614.240                                                                                                                                                                                                                                                                                                                              |
|------------------------------------------------------------------------------------------------------------------------------------------------------------------------------------------------------------------------------------------------------------------------------------------------------------------------------------------|
| For universal interior installation, including in combination with system chassis and mounting strips. Faulty assemblies can be replaced quickly and easily. Additional mounting levels.                                                                                                                                                 |
| Carbon steel, 2.5 mm                                                                                                                                                                                                                                                                                                                     |
| Zinc-plated                                                                                                                                                                                                                                                                                                                              |
| Assembly components                                                                                                                                                                                                                                                                                                                      |
| Partial mounting plates are fastened directly onto the vertical enclosure sections via the inner mounting level using the assembly components supplied loose. In this installation position (in both the width and the depth) they form one level with TS system chassis 17 x 73 mm and TS mounting strips for the inner mounting level. |
| Width: 1,100 mm<br>Height: 300 mm                                                                                                                                                                                                                                                                                                        |
|                                                                                                                                                                                                                                                                                                                                          |